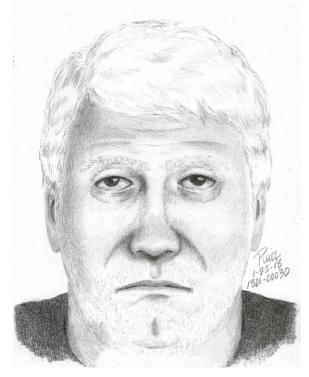

## **HATE CRIME**

On the evening of Wednesday, January 24, at De Anza College, the above pictured suspect yelled an anti-gay slur at a student and punched the victim in the face, before fleeing.

He is described as a white male in his late 30s or early 40s, about five feet, 10 or 11 inches tall, and about 200 lbs. He has silver hair.

If you spot someone who matches this description, or know of anyone who has been the victim of a similar attack, please take note of his appearance, including his clothing and any associated vehicle, and his direction of travel, and immediately call the Foothill-De Anza Police Department at: