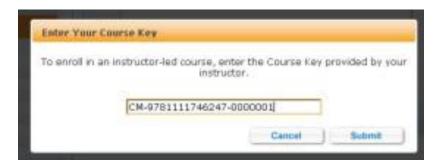

→ You will add a Course Key that will be **given to you by your instructor** so that you can join his or her class. You only need to enter your Course Key one time.