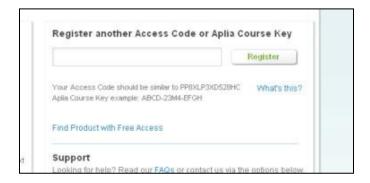

# **Adding an Access Code and Course Key**

To add your Access Code, enter the Access Code into the Registration field. Make sure to enter the code exactly as you see it.

When your screen refreshes, you will see under "My Courses and Materials" you Cengage Course and an Open button. Click on the Open button next to your course title. The first time you take this step you will need to enter your Course Key.