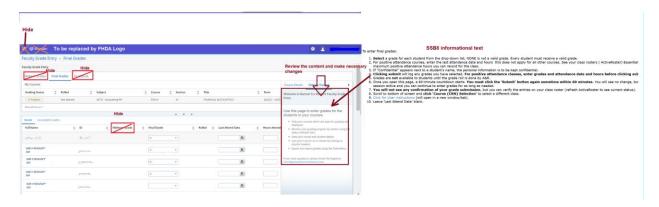

# 1.My Grades

# Hide labels, update content, blue ribbon changes

| a. | Blue Ribbon   | Hide the 4 square menu                                                                  |  |
|----|---------------|-----------------------------------------------------------------------------------------|--|
|    |               | To be replaced by FHDA logo, clicking on the Logo defaults to " Click here to return to |  |
| b. | Ellucian Logo | MyPortal" page                                                                          |  |

**Seeking input/feedback in the next meeting:** To hide the items in the circle

Please note the items below were also discussed in the meeting. No action is necessary at this time.