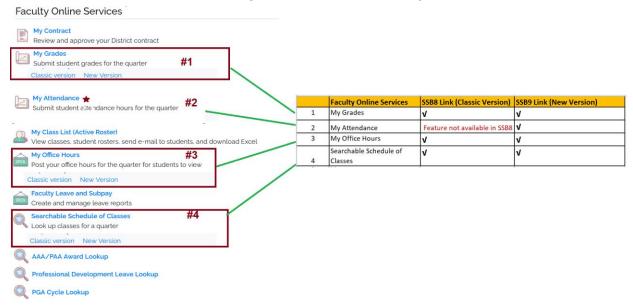

#### Summary of discussed changes for items 1,2 & 3:

|   | Faculty Online                                   | Summary of discussed changes                                                                                                                                                                   |                                                                                                               |
|---|--------------------------------------------------|------------------------------------------------------------------------------------------------------------------------------------------------------------------------------------------------|---------------------------------------------------------------------------------------------------------------|
|   | Services                                         |                                                                                                                                                                                                | Comments                                                                                                      |
| 1 | My Grades<br>(High Priority)                     | informational text.  Please see below "My Grades" image                                                                                                                                        | I will touch base with Nazy &<br>Anthony to review, seek feedback<br>on baseline content & SSB8 info<br>text. |
|   | My Attendance (Low<br>Priority)                  | This is a new SSB9 feature (Meaning no <b>SSB8</b> equivalent is available).  No Front-end changes have been proposed for this new feature.  Faculty to familiarize themselves with this page. |                                                                                                               |
|   | My Office Hours<br>(Low Priority)                | No proposed changes                                                                                                                                                                            | I will touch base with Sean Trunk<br>to seek his feedback on "My Office<br>Hours"                             |
| 4 | Searchable Schedule of<br>Classes (Low Priority) | L                                                                                                                                                                                              | Will seek feedback in the next<br>meeting                                                                     |

#### **Proposed FOS Tile layout**

The below FOS tile is updated to facilitate the side-by-side feature availability in SSB8(as Classic version) and SSB9(New version).

"My Attendance" does not have an SSB8 equivalent and can be presented with an asterisk. This is a proposal. I will touch base with Marketing folks at both campuses to seek their feedback.

Note: For December 23 release "My Grades" will be the only feature that will have the side-by-side links