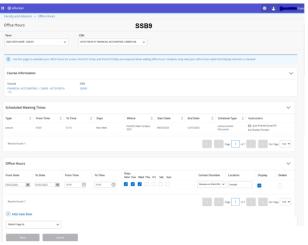

# 3. My Office Hours

### The side-by-side view of SSB8 and SSB9 office hours layout