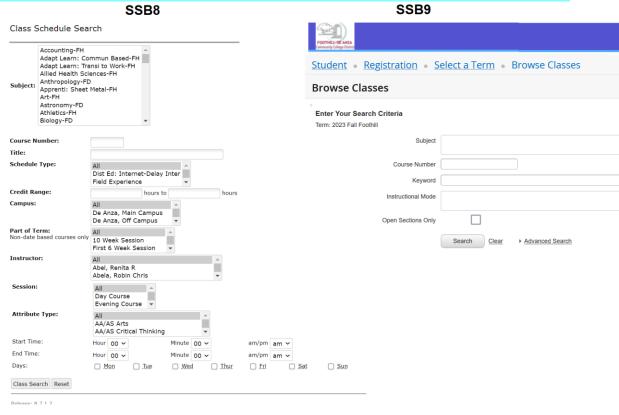

#### 4. Searchable Schedule of Classes

### The side-by-side view of SSB8 and SSB9 Searchable Schedule of Classes layout