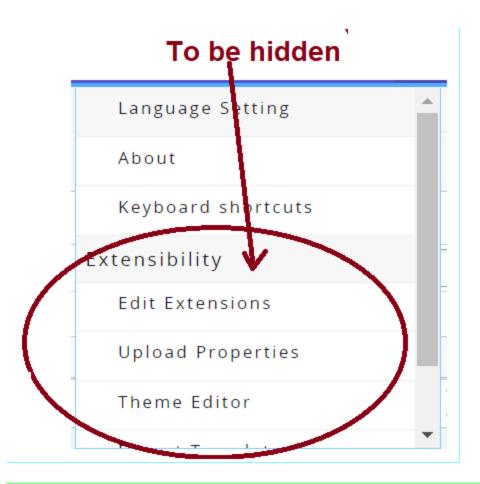

# Hide labels, update content, blue ribbon changes

| a. | Blue Ribbon   | Hide the 4 square menu                                                                  |  |
|----|---------------|-----------------------------------------------------------------------------------------|--|
|    |               | To be replaced by FHDA logo, clicking on the Logo defaults to " Click here to return to |  |
| b. | Ellucian Logo | MyPortal" page                                                                          |  |

**Seeking input/feedback in the next meeting:** To hide the items in the circle

Please note the items below were also discussed in the meeting. No action is necessary at this time.