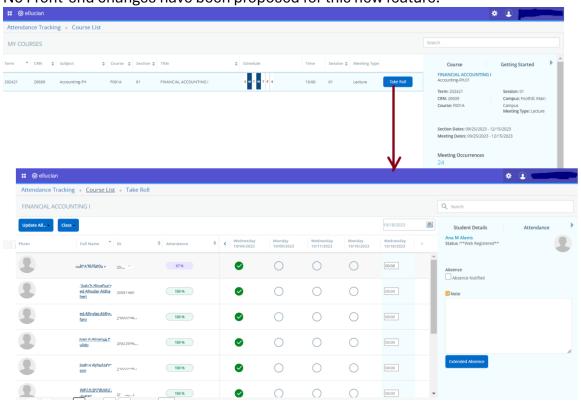

# 2.My Attendance

No Front-end changes have been proposed for this new feature.