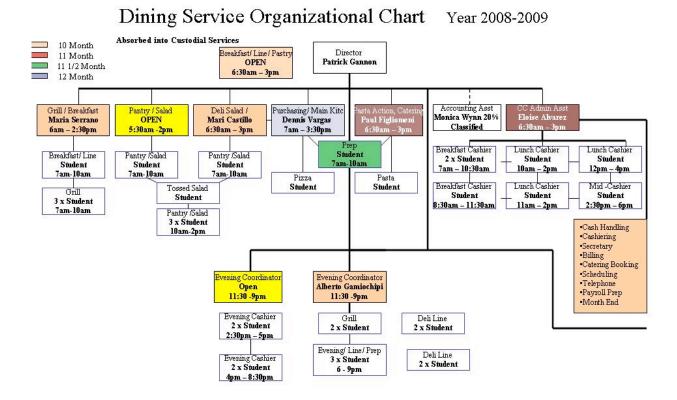

#### B. Number of FTE

Dining Service has lost several employees to attrition over the last 4 years. Out of four positions one has been filled. The staffing costs have soared in this time period with benefits nearly doubling. We currently have 8 full time classified employees. In place we hire up to 35 part time students and two open positions.

### C. Responsibilities

Dining Services is responsible for all food distribution at De Anza College. Dining Services operates the food court, campus catering and conference rooms in the campus center. Below is a list of responsibilities. Dining Service also manages the campus center building for maintenance, upgrades and purchases.