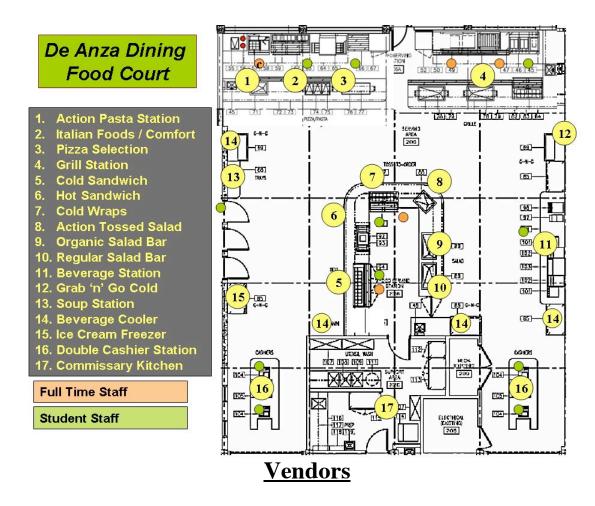

## **Food Court**

The food court consists of eight stations with the concept of cooking to order or ""Just In Time Cookery"

#### 1. Action Pasta Station

The action pasta station consists of a low budget and high budget pasta. Both pastas are made to order and are at the level of any high class restaurant. The identical philosophy and fundamentals of cooker are used; the only difference is the sit down restaurant.

#### 2. Italian Foods/ Pasta & Comfort

Two types of lasagna are served daily including garlic bread. We have a selection of three pizzas daily; cheese and pepperoni don't change, however our specialty changes daily. The grilled cheese panini and cheese and bacon are favorites as are our comfort stations during the winter with specials such as Braised Lamb Shank in Cabernet, Meat loaf, Risotto and the like...

#### 3. Grill Station

Our grill station, our most grueling because of the heat and pace, serves a variety of burgers sausages not forgetting curly fries, onion rings and a balance of veggie burgers, Portobello burgers

#### 4. Cold & Hot Sandwich

The addition of hot sandwiches to our repertoire enhances our extensive range of signature sandwiches and wraps. A very popular station

#### 5. Action Tossed Salad & Organic Salad Bar

The tossed salad station is now a very popular station. Based on customer surverys we added the small salad. The small salad has become even more popular than the large salad. We get our organic produce from local sources, particulary one called Alba Farms sixty five miles south of De Anza. Alba Farms doesn't have all of our needs most of the time so, we use a broker to source it for us. The other side of the salad bar is a regular salad bar using no organic items. Both are very popular.

#### 6. Beverage and Grab and Go Station

We serve over 45 hot and cold beverages. We are under contract with Pepsi Cola and are limited to what choices are available. The grab and go station is home to Pre made salads, sushi and condiments. All are readily available for customer not wanting to wait for just in time cookery.

Below is a map identifying stations, full and part time staffing.

We currently have four vendors, Una Mas, Hong Fu, Specialty Coffee and Le Cafe. All are performing very well. We also over see the vendor's products, presentation and financials taking 15% of total sales.