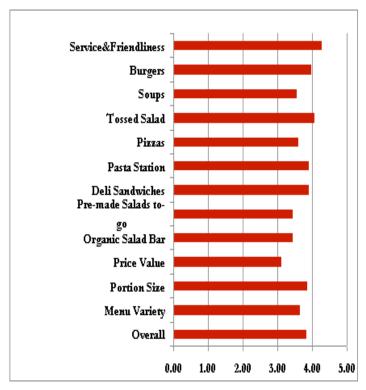

| Compare                   | 0.33      | 0.29      | 0.31      | 0.30      |          |           |          |

## I. Qualitative Measurements



#### **Satisfaction Survey:**

Every year we compile a satisfaction survey to get a pulse on how we are doing and solicit suggestions and comment. Above is the survey from last year with some of the comments.

The suggestions are taken into consideration and changes are made to the nenu when possible.

An example of multiple suggestions was to idvertise our nutritional content (see ittached). Small salads were requested and out on the menu. Biscuits and gravy was idded to the breakfast menu.

| Suggestions Top Ten          | Kudos Top Ten                         |
|------------------------------|---------------------------------------|
|                              | Wraps are great! Pizza improved from  |
| Lower prices                 | 2007.                                 |
| More v