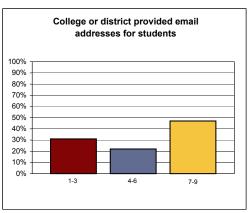

# College or district provided email addresses for students

| Response          | N   | %    |
|-------------------|-----|------|
| 1- More Resources | 78  | 18%  |
| 3                 | 24  | 6%   |
| 3                 | 31  | 7%   |
| 4                 | 29  | 7%   |
| 5                 | 46  | 11%  |
| 6                 | 19  | 4%   |
| 7                 | 41  | 9%   |
| 8                 | 22  | 5%   |
| 9- Less Resources | 142 | 33%  |
| Total             | 432 | 100% |

### College or district provided email addresses for students

| Response          | N   | %    |
|-------------------|-----|------|
| 1- More Resources | 78  | 18%  |
| 2                 | 24  | 6%   |
| 3                 | 31  | 7%   |
| 4                 | 29  | 7%   |
| 5                 | 46  | 11%  |
| 6                 | 19  | 4%   |
| 7                 | 41  | 9%   |
| 8                 | 22  | 5%   |
| 9- Less Resources | 142 | 33%  |
| Total             | 432 | 100% |