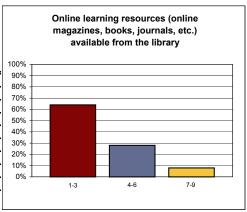

Online learning resources (online magazines,

books, journals, etc.) available from the library

| Response          | N   | %    |
|-------------------|-----|------|
| 1- More Resources | 170 | 38%  |
| 2                 | 45  | 10%  |
| 3                 | 71  | 16%  |
| 4                 | 47  | 10%  |
| 5                 | 59  | 13%  |
| 6                 | 21  | 5%   |
| 7                 | 13  | 3%   |
| 8                 | 11  | 2%   |
| 9- Less Resources | 14  | 3%   |
| Total             | 451 | 100% |

# Online learning resources (online magazines, books, journals, etc.) available from the library

| Response          | N   | %    |
|-------------------|-----|------|
| 1- More Resources | 170 | 38%  |
| 2                 | 45  | 10%  |
| 3                 | 71  | 16%  |
| 4                 | 47  | 10%  |
| 5                 | 59  | 13%  |
| 6                 | 21  | 5%   |
| 7                 | 13  | 3%   |
| 8                 | 11  | 2%   |
| 9- Less Resources | 14  | 3%   |
| Total             | 451 | 100% |