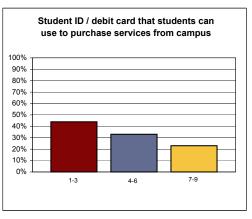

Student ID / debit card that students can use to purchase services from campus copy machines, printers, photocopiers, vending machines, cafeteria, bookstore, etc.

| Response          | N   | %    |
|-------------------|-----|------|
| 1- More Resources | 97  | 22%  |
| 2                 | 40  | 9%   |
| 3                 | 59  | 13%  |
| 4                 | 47  | 11%  |
| 5                 | 75  | 17%  |
| 6                 | 22  | 5%   |
| 7                 | 26  | 6%   |
| 8                 | 22  | 5%   |
| 9- Less Resources | 58  | 12%  |
| Total             | 446 | 100% |