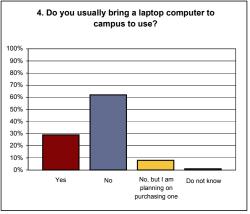

#### 4. Do you usually bring a laptop computer to campus to use?

| Response                                    | N   | %    |
|---------------------------------------------|-----|------|
| Yes                                         | 134 | 29%  |
| No                                          | 288 | 62%  |
| No, but I am planning on purchasing one for |     |      |
| this purpose                                | 37  | 8%   |
| Do not know                                 | 5   | 1%   |
| Total                                       | 464 | 100% |

### 4. Do you usually bring a laptop computer to campus to use?

| Response                                                 | N   | %    |
|----------------------------------------------------------|-----|------|
| Yes                                                      | 134 | 29%  |
| No                                                       | 288 | 62%  |
| No, but I am planning on purchasing one for this purpose | 37  | 8%   |
| Do not know                                              | 5   | 1%   |
| Total                                                    | 464 | 100% |