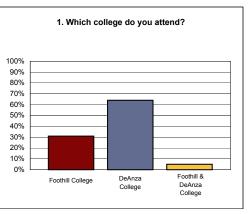

### 1. Which college do you attend?

| Response                         | Ν   | %    |
|----------------------------------|-----|------|
| Foothill College                 | 145 | 31%  |
| DeAnza College                   | 299 | 64%  |
| Foothill College, DeAnza College | 21  | 5%   |
| Total                            | 465 | 100% |

## 1. Which college do you attend?

| Response                         | N   | %    |
|----------------------------------|-----|------|
| Foothill College                 | 145 | 31%  |
| DeAnza College                   | 299 | 64%  |
| Foothill College, DeAnza College | 21  | 5%   |
| Total                            | 465 | 100% |