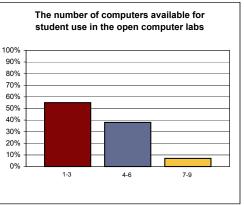

The number of computers available for student use in the open computer labs (such as the Media Center at Foothill and Learning Center West at De Anza)

| Response          | N   | %    |
|-------------------|-----|------|
| 1- More Resources | 129 | 29%  |
| 3                 | 51  | 11%  |
|                   | 66  | 15%  |
| 4                 | 54  | 12%  |
| 5                 | 98  | 22%  |
| 6                 | 17  | 4%   |
| 7                 | 9   | 2%   |
| 8                 | 6   | 1%   |
| 9- Less Resources | 16  | 4%   |
| Total             | 446 | 100% |

The number of computers available for student use in the open computer labs (such as the Media Center at Foothill and Learning Center West at De Anza)

| Response          | N   | %    |
|-------------------|-----|------|
| 1- More Resources | 129 | 29%  |
| 2                 | 51  | 11%  |
| 3                 | 66  | 15%  |
| 4                 | 54  | 12%  |
| 5                 | 98  | 22%  |
| 6                 | 17  | 4%   |
| 7                 | 9   | 2%   |
| 8                 | 6   | 1%   |
| 9- Less Resources | 16  | 4%   |
| Total             | 446 | 100% |