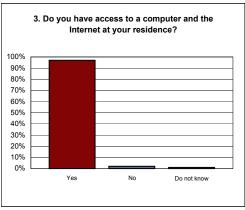

# 3. Do you have access to a computer and the Internet at your residence?

| Response    | N   | %    |
|-------------|-----|------|
| Yes         | 452 | 97%  |
| No          | 10  | 2%   |
| Do not know | 2   | 1%   |
| Total       | 464 | 100% |

### 3. Do you have access to a computer and the Internet at your residence?

| Response    | N   | %    |
|-------------|-----|------|
| Yes         | 452 | 97%  |
| No          | 10  | 2%   |
| Do not know | 2   | 1%   |
| Total       | 464 | 100% |