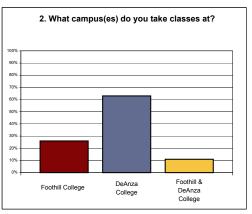

### 2. What campus(es) do you take classes at?

| , ,                                              |     |      |
|--------------------------------------------------|-----|------|
| Response                                         | N   | %    |
| Foothill - Main Campus                           | 105 | 23%  |
| Foothill - Middlefield or other off campus sites | 14  | 3%   |
| De Anza - Main Campus                            | 288 | 62%  |
| De Anza - Other off campus sites                 | 5   | 1%   |
| Foothill - Main Campus, Foothill - Middlefield   |     |      |
| or other off campus sites                        | 18  | 4%   |
| De Anza - Main Campus, De Anza - Other off       |     |      |
| campus sites                                     | 9   | 2%   |
| De Anza - Main Campus, Foothill - Main           |     |      |
| Campus                                           | 16  | 4%   |
| De Anza - Main Campus, Foothill -                |     |      |
| Middlefield or other off campus sites            | 3   | 1%   |
| De Anza - Main Campus, Foothill - Main           |     | L    |
| Campus, Foothill - Middlefield or other off      |     |      |
| campus sites                                     | 1   | 0%   |
| De Anza - Main Campus, De Anza - Other off       |     |      |
| campus sites, Foothill - Middlefield or other    |     |      |
| off campus sites                                 | 2   | 0%   |
| De Anza - Main Campus, De Anza - Other off       |     |      |
| campus sites, Foothill - Main Campus,            |     |      |
| Foothill - Middlefield or other off campus sites | 1   | 0%   |
| Total                                            | 462 | 100% |

### 2. What campus(es) do you take classes at?

| Response                                                                 | N   | %    |
|--------------------------------------------------------------------------|-----|------|
| Foothill - Main Campus                                                   | 105 | 23%  |
| Foothill - Middlefield or other off campus sites                         | 14  | 3%   |
| De Anza - Main Campus                                                    | 288 | 62%  |
| De Anza - Other off campus sites                                         | 5   | 1%   |
| Foothill - Main Campus, Foothill - Middlefield or other off campus sites | 18  | 4%   |
| De Anza - Main Campus, De Anza - Other off campus sites                  | 9   | 2%   |
| De Anza - Main Campus, Foothill - Main Campus                            | 16  | 4%   |
| De Anza - Main Campus, Foothill - Middlefield or other off campus sites  | 3   | 1%   |
| De Anza - Main Campus, Foothill - Main Campus, Foothill - Middlefield or |     |      |
| other off campus sites                                                   | 1   | 0%   |
| De Anza - Main Campus, De Anza - Other off campus sites, Foothill -      |     |      |
| Middlefield or other off campus sites                                    | 2   | 0%   |
| De Anza - Main Campus, De Anza - Other off campus sites, Foothill -      |     |      |
| Main Campus, Foothill - Middlefield or other off campus sites            | 1   | 0%   |
| Total                                                                    | 462 | 100% |