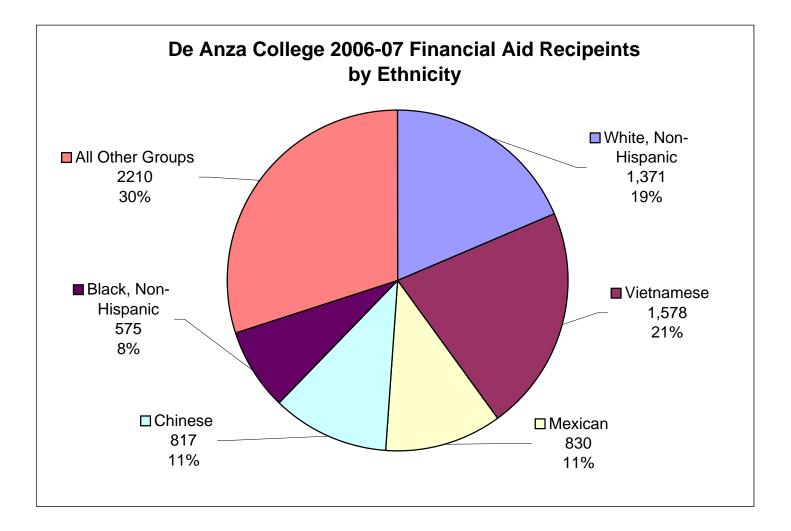

## Ethnicity by Financial Aid Status, De Anza College 2006-07

|                  |                        | Financ | ial Aid | No Aid A | warded  | Tot    | al      |
|------------------|------------------------|--------|---------|----------|---------|--------|---------|
|                  |                        | HC     | Percent | HC       | Percent | HC     | Percent |
| Asian            | Asian Indian           | 191    | 3%      | 1,922    | 7%      | 2,113  | 6%      |
|                  | Cambodian              | 44     | 1%      | 58       | 0%      | 102    | 0%      |
|                  | Chinese                | 817    | 11%     | 4,480    | 15%     | 5,297  | 15%     |
|                  | Japanese               | 49     | 1%      | 697      | 2%      | 746    | 2%      |
|                  | Korean                 | 143    | 2%      | 1134     | 4%      | 1,277  | 4%      |
|                  | Laotian                | 10     | 0%      | 23       | 0%      | 33     | 0%      |
|                  | Other Asian            | 158    | 2%      | 622      | 2%      | 780    | 2%      |
|                  | Vietnamese             | 1,578  | 21%     | 1,528    | 5%      | 3,106  | 9%      |
| Black            |                        | 575    | 8%      | 1,466    | 5%      | 2,041  | 6%      |
| Filipino         |                        | 381    | 5%      | 1,379    | 5%      | 1,760  | 5%      |
| Hispanic         | Central American       | 90     | 1%      | 229      | 1%      | 319    | 1%      |
|                  | Hispanic               | 31     | 0%      | 76       | 0%      | 107    | 0%      |
|                  | Mexican                | 830    | 11%     | 3,082    | 11%     | 3,912  | 11%     |
|                  | Other Hispanic         | 129    | 2%      | 342      | 1%      | 471    | 1%      |
|                  | Puerto Rican           | 2      | 0%      | 2        | 0%      | 4      | 0%      |
|                  | South American         | 72     | 1%      | 258      | 1%      | 330    | 1%      |
| Native American  |                        | 53     | 1%      | 153      | 1%      | 206    | 1%      |
| Other            | Middle Eastern         | 172    | 2%      | 410      | 1%      | 582    | 2%      |
|                  | Other Non-White        | 102    | 1%      | 299      | 1%      | 401    | 1%      |
| Pacific Islander | Guamanian              | 5      | 0%      | 27       | 0%      | 32     | 0%      |
|                  | Hawaiian               | 18     | 0%      | 41       | 0%      | 59     | 0%      |
|                  | Other Pacific Islander | 42     | 1%      | 153      | 1%      | 195    | 1%      |
|                  | Pacific Islander       | 1      | 0%      | 7        | 0%      | 8      | 0%      |
|                  | Samoan                 | 24     | 0%      | 28       | 0%      | 52     | 0%      |
| White            |                        | 1,371  | 19%     | 7,667    | 26%     | 9,038  | 25%     |
| Decline to State |                        | 493    | 7%      | 2,862    | 10%     | 3,355  | 9%      |
|                  |                        |        |         |          |         |        |         |
| Total            |                        | 7,381  | 100%    | 28,945   | 100%    | 36,326 | 100%    |