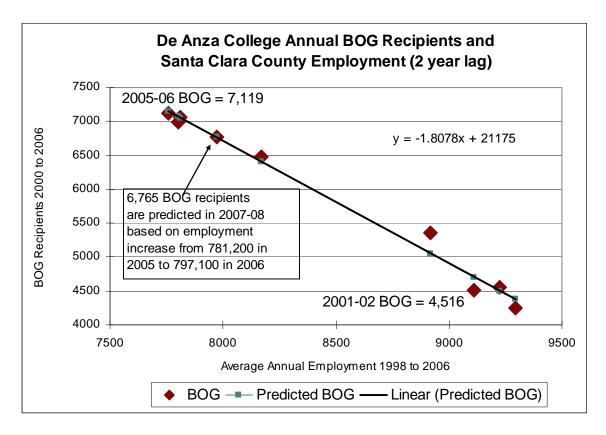

De Anza College Student Financial Aid Trends, Year End 2006 and 2007 November 27, 2007, Andrew LaManque, De Anza Research (Note: A section on methodology follows this page)

- The unduplicated number of students receiving aid is down 41 students or 1% from 7,424 in 2006 to 7,383 in 2007.
- > Pell Grant recipients are up 5% from 2006 to 2007.
- BOG recipients are down 1% from 2006 to 2007. 96% of financial aid recipients received a BOG award.
- 51% of Vietnamese students received some type of aid, compared with 15% for White, 21% for Mexican American, and 28% for African American students.
- The percentage of financial aid students indicating degree or transfer as their initial goal has increased from 63% to 66% from 2006 to 2007.
- Based on employment figures in 2006, it is predicted that the number of BOG recipients in 2007-08 will decline to 6,765 (from 7,057).