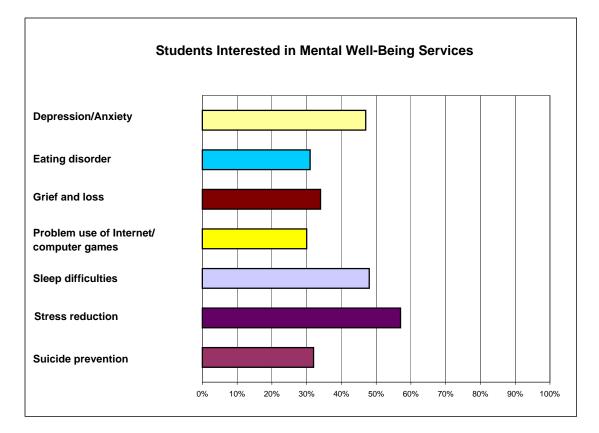

Important highlights for Mental Well Being Services include:

- 57% of respondents were interested in information on "Stress reduction."
- 48% of respondents were interested in information on "Sleep difficulties."
- 47% of respondents were interested in information on "Depression/Anxiety."
- 34% of respondents were interested in information on "Grief and loss."

## Mental Well Being Services, Spring 2011

| 1. Interested in information on Depression/Anxiety. |     |      |
|-----------------------------------------------------|-----|------|
| No                                                  | 470 | 53%  |
| Yes                                                 | 413 | 47%  |
| Total                                               | 883 | 100% |

| 2. Interested in information on Eating disorder. |     |      |
|--------------------------------------------------|-----|------|
| No                                               | 607 | 69%  |
| Yes                                              | 272 | 31%  |
| Total                                            | 879 | 100% |

| 3. Interested in information on Grief and loss. |     |      |
|-------------------------------------------------|-----|------|
| No                                              | 575 | 66%  |
| Yes                                             | 297 | 34%  |
| Total                                           | 872 | 100% |

| 4. Interested in information on Problem use of Internet/computer games. |     |      |
|-------------------------------------------------------------------------|-----|------|
| No                                                                      | 615 | 70%  |
| Yes                                                                     | 267 | 30%  |
| Total                                                                   | 883 | 100% |

| 5. Interested in information on Sleep difficulties. |     |      |
|-----------------------------------------------------|-----|------|
| No                                                  | 462 | 52%  |
| Yes                                                 | 425 | 48%  |
| Total                                               | 887 | 100% |

| 6. Interested in information on Stress reduction. |     |      |
|---------------------------------------------------|-----|------|
| No                                                | 378 | 43%  |
| Yes                                               | 509 | 57%  |
| Total                                             | 887 | 100% |

| 7. Interested in information on Suicide prevention. |     |      |
|-----------------------------------------------------|-----|------|
| No                                                  | 597 | 68%  |
| Yes                                                 | 277 | 32%  |
| Total                                               | 874 | 100% |