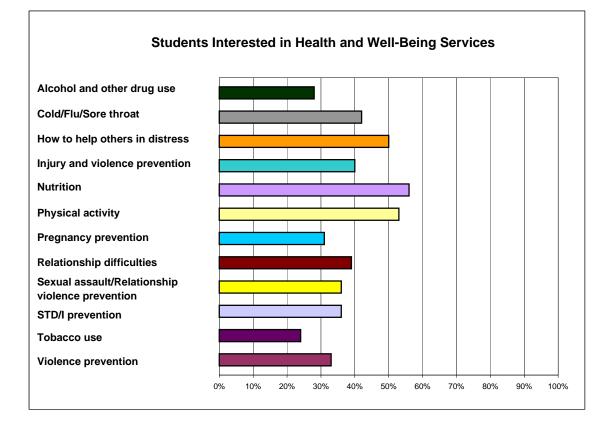

Important highlights for Health and Wellness Services include:

- 56% of respondents were interested in information on "Nutrition."
- 53% of respondents were interested in information on "Physical activity."
- 50% of respondents were interested in information on "How to help others in distress."
- 42% of respondents were interested in information on "Cold/Flu/Sore throat."
- 40% of respondents were interested in information on "Injury and violence prevention."
- 39% of respondents were interested in information on "Relationship difficulties."

## Health and Wellness Services, Spring 2011

| 1. Interested in information on Alcohol and other drug use. |     |      |
|-------------------------------------------------------------|-----|------|
| No                                                          | 630 | 72%  |
| Yes                                                         | 245 | 28%  |
| Total                                                       | 875 | 100% |

| 2. Interested in information on Cold/Flu/Sore throat. |     |      |
|-------------------------------------------------------|-----|------|
| No                                                    | 513 | 58%  |
| Yes                                                   | 365 | 42%  |
| Total                                                 | 878 | 100% |

| 3. Interested in information on How to help others in distress. |     |      |
|-----------------------------------------------------------------|-----|------|
| No                                                              | 443 | 50%  |
| Yes                                                             | 438 | 50%  |
| Total                                                           | 881 | 100% |

| 4. Interested in information on Injury and violence prevention. |     |      |
|-----------------------------------------------------------------|-----|------|
| No                                                              | 531 | 60%  |
| Yes                                                             | 348 | 40%  |
| Total                                                           | 879 | 100% |

| 5. Interested in information on Nutrition. |                 |        |
|--------------------------------------------|-----------------|--------|
| No                                         | 39 <sup>-</sup> | 44%    |
| Yes                                        | 495             | 5 56%  |
| Total                                      | 886             | 6 100% |

| 6. Interested in information on Physical activity. |     |      |
|----------------------------------------------------|-----|------|
| No                                                 | 417 | 47%  |
| Yes                                                | 466 | 53%  |
| Total                                              | 883 | 100% |

| 7. Interested in information on Pregnancy prevention. |     |      |
|-------------------------------------------------------|-----|------|
| No                                                    | 596 | 69%  |
| Yes                                                   | 268 | 31%  |
| Total                                                 | 864 | 100% |

| 8. Interested in information on Relationship difficulties. |     |       |
|------------------------------------------------------------|-----|-------|
| No                                                         | 536 | 61%   |
| Yes                                                        | 345 | 5 39% |
| Total                                                      | 88  | 100%  |

## Health and Wellness Services, Spring 2011

| 9. Interested in information on Sexual assault/Relationship violence prevention. |     |      |
|----------------------------------------------------------------------------------|-----|------|
| No                                                                               | 562 | 64%  |
| Yes                                                                              | 315 | 36%  |
| Total                                                                            | 887 | 100% |

| 10. Interested in information on STD/I prevention. |     |      |
|----------------------------------------------------|-----|------|
| No                                                 | 556 | 64%  |
| Yes                                                | 319 | 36%  |
| Total                                              | 875 | 100% |

| 11. Interested in information on Tobacco use. |     |      |
|-----------------------------------------------|-----|------|
| No                                            | 664 | 76%  |
| Yes                                           | 210 | 24%  |
| Total                                         | 874 | 100% |

| 12. Interested in information on Violence prevention. |     |      |
|-------------------------------------------------------|-----|------|
| No                                                    | 583 | 67%  |
| Yes                                                   | 286 | 33%  |
| Total                                                 | 869 | 100% |