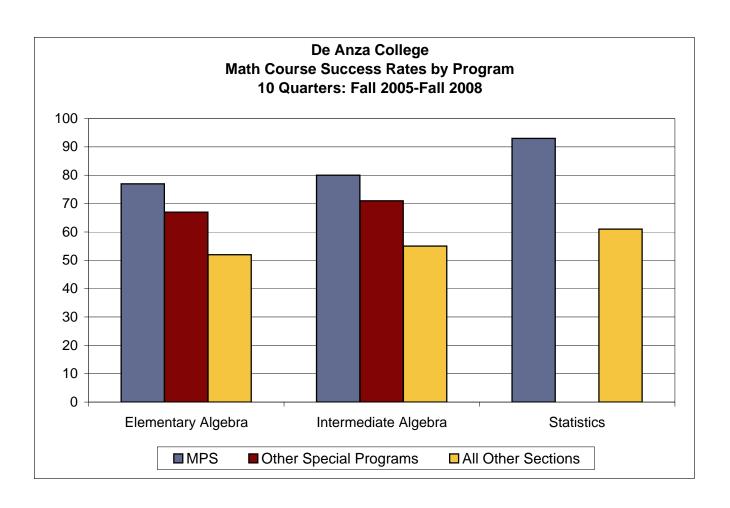

## De Anza College Math Course Sections Offered and Enrollment by Program 10 Quarters: Fall 2005-Fall 2008

| Program                | Elementary<br>Algebra | Intermediate<br>Algebra | Statistics |
|------------------------|-----------------------|-------------------------|------------|
| MPS                    |                       |                         |            |
| Number of Sections     | 10                    | 9                       | 6          |
| Student Enrollment     | 339                   | 319                     | 233        |
| Other Special Programs |                       |                         |            |
| Number of Sections     | 46                    | 46                      |            |
| Student Enrollment     | 1,797                 | 1,668                   |            |
| All Other Sections     |                       |                         |            |
| Number of Sections     | 139                   | 186                     | 72         |
| Student Enrollment     | 4,974                 | 6,475                   | 2,455      |

Statistics tracking includes 3 quarters, Spring 2006, Spring 2007, and Spring 2008

Other Special Programs Include EnableMath sections (includes students not completeing CSI)