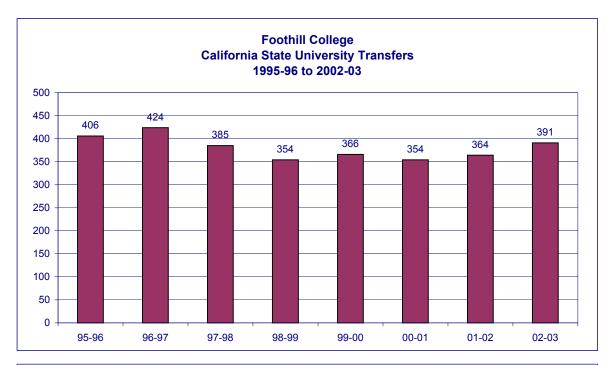

| College  | 95-96 | 96-97 | 97-98 | 98-99 | 99-00 | 00-01 | 01-02 | 02-03 |
|----------|-------|-------|-------|-------|-------|-------|-------|-------|
| Foothill | 406   | 424   | 385   | 354   | 366   | 354   | 364   | 391   |
| De Anza  | 1,179 | 1,263 | 1,122 | 1,167 | 1,171 | 1,142 | 1,219 | 1,348 |
| District | 1,585 | 1,687 | 1,507 | 1,521 | 1,537 | 1,496 | 1,583 | 1,739 |

Note: There are full-year transfer figures.

Source: CCCCO PfE reports except 2000-01 & 2001-02 CPEC reports. (for 2001-02 CPEC Draft "Student Profiles" 4/03). See also www.cpec.ca.gov/OnLineData/TransferPathwayChart.asp.