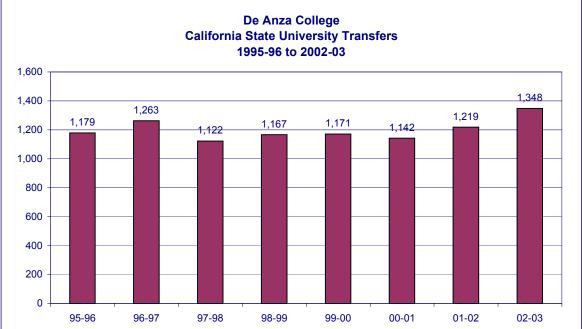

| College  | 95-96 | 96-97 | 97-98 | 98-99 | 99-00 | 00-01 | 01-02 | 02-03 |
|----------|-------|-------|-------|-------|-------|-------|-------|-------|
| Foothill | 406   | 424   | 385   | 354   | 366   | 354   | 364   | 391   |
| De Anza  | 1,179 | 1,263 | 1,122 | 1,167 | 1,171 | 1,142 | 1,219 | 1,348 |
| District | 1,585 | 1,687 | 1,507 | 1,521 | 1,537 | 1,496 | 1,583 | 1,739 |

Note: There are full-year transfer figures.

Source: CCCCO PfE reports except 2000-01 & 2001-02 CPEC reports. (for 2001-02 CPEC Draft "Student Profiles" 4/03). See also www.cpec.ca.gov/OnLineData/TransferPathwayChart.asp.