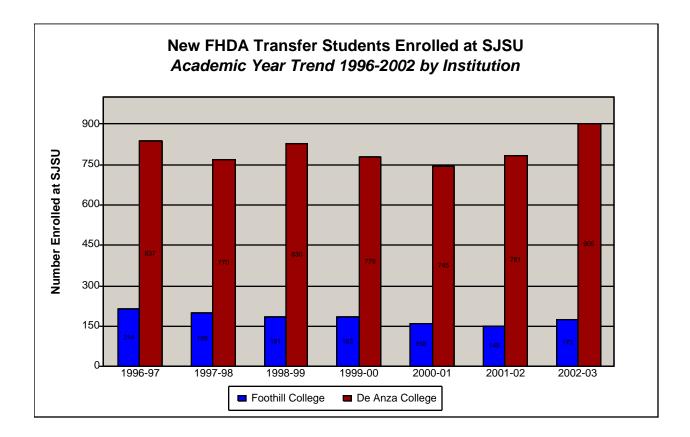

## New FHDA Transfer Students Enrolled at SJSU

|                  | Semester:    | Fa  | II ( | Spring |     | Total |      |
|------------------|--------------|-----|------|--------|-----|-------|------|
| FHDA College     | Academic Yr: | Num | Per  | Num    | Per | Num   | Per  |
| Foothill College | 1996-97      | 151 | 70%  | 64     | 30% | 215   | 100% |
|                  | 1997-98      | 145 | 73%  | 53     | 27% | 198   | 100% |
|                  | 1998-99      | 121 | 67%  | 60     | 33% | 181   | 100% |
|                  | 1999-00      | 124 | 68%  | 59     | 32% | 183   | 100% |
|                  | 2000-01      | 109 | 69%  | 49     | 31% | 158   | 100% |
|                  | 2001-02      | 101 | 68%  | 48     | 32% | 149   | 100% |
|                  | 2002-03      | 119 | 69%  | 54     | 31% | 173   | 100% |
| De Anza College  | 1996-97      | 576 | 69%  | 263    | 31% | 839   | 100% |
|                  | 1997-98      | 576 | 75%  | 194    | 25% | 770   | 100% |
|                  | 1998-99      | 556 | 67%  | 276    | 33% | 832   | 100% |
|                  | 1999-00      | 509 | 65%  | 270    | 35% | 779   | 100% |
|                  | 2000-01      | 492 | 66%  | 254    | 34% | 746   | 100% |
|                  | 2001-02      | 544 | 70%  | 238    | 30% | 782   | 100% |
|                  | 2002-03      | 569 | 63%  | 336    | 37% | 905   | 100% |