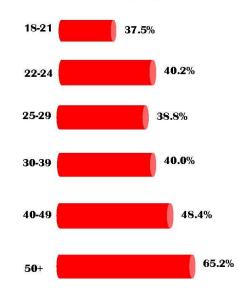

vic Engagement Survey**



I have the tools to seek out information in order to develop an informed position on a social or political issue.

I can be a part of something bigger than myself to effect change.

Involvement in community or campus causes is important to me.

> Strongly Agree/ **Agree**





#### I see myself as:





# After leaving De Anza, how frequently do you plan to do the following?



#### 2012 Presidential Election

20.446

Total Enrollment 18.234

Eligible

voters

Students who registered

11.587

8.157

Students who voted

63.5%

Eligible Students who Registered

44.7%

Eligible Students who Voted

70.4%

Rate of Registered Voters who Voted

Average Voting Rate National Comparisons

2-year Institutions 43.6%

4-year Institutions 50.1%

#### **Voter Turnout by Age**