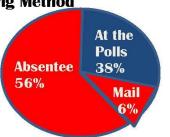

#### 2012 Presidential Election

20.446

Total Enrollment 18.234

Eligible

voters

Students who registered

11.587

8.157

Students who voted

63.5%

Eligible Students who Registered

44.7%

Eligible Students who Voted

70.4%

Rate of Registered Voters who Voted

Average Voting Rate National Comparisons