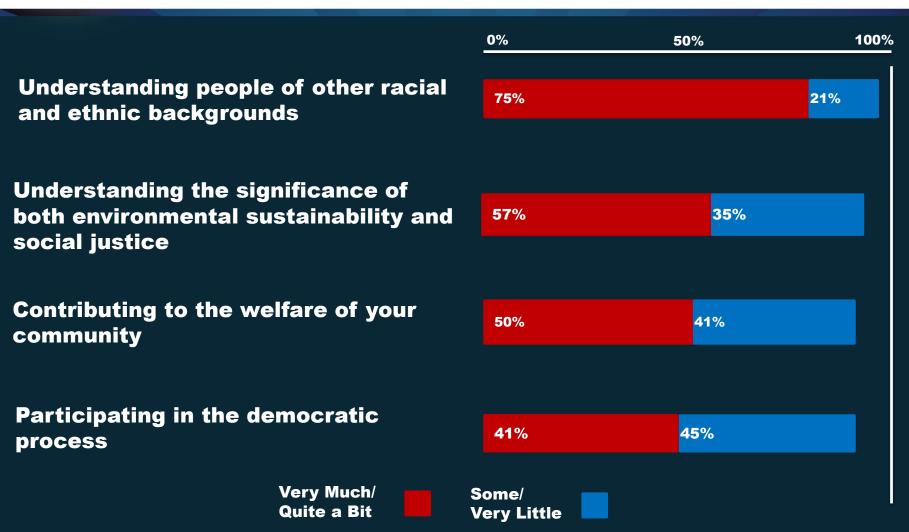

Institutional Core Competencies: How much has your experience at this college contributed to your knowledge, skills, and personal development in the following areas?