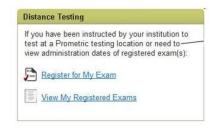

## **Register For Your Exam**

Login to Evolve with your Evolve Student Account.

Click on *My Exams & Remediation* at the Evolve homepage:

Click on <u>Register</u> For My Exam and do the following:

1 Enter your school's or prospective school's Department ID.