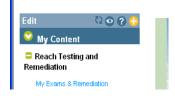

## **Register For Your Exam**

Login to Evolve with your Evolve Student Account.

Click on *My Exams & Remediation* at the Evolve homepage:

Click on <u>Register</u> For My Exam and do the following:

1 Enter your school's or prospective school's Department ID.