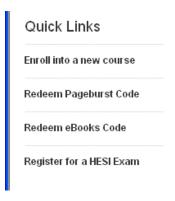

Click on the Register for *HESI* link located under Quick Links

Click on the **REGISTER** button and follow the steps to create your Evolve student account: