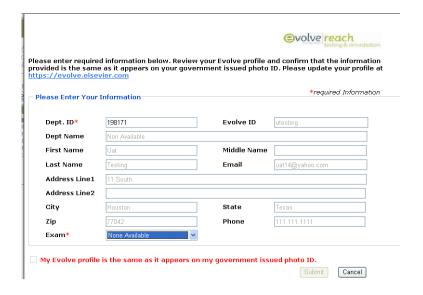

## **Register For Your Exam**

Login to Evolve with your Evolve Student Account.

Click on *My Exams & Remediation* at the Evolve homepage:

Click on <u>Register</u> For My Exam and do the following:

1 Enter your school's or prospective school's Department ID.

De Anza College Department ID: 196938

- 2 Select the appropriate exam
- 3 Verify your profile information is correct
- 4 Confirm information by selecting the check box at the bottom of the page.
- 5 Click the Submit button

\*IMPORTANT: The information provided must be the same as it appears on your government issued photo ID. You will <u>not</u> be admitted into the testing lab if there is any discrepancy between what is listed on your Evolve student account and what is presented on your ID.