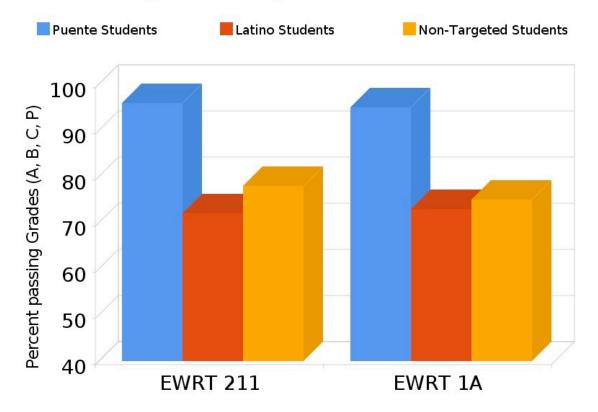

## De Anza CollegePuente Program Comparison Data 2007-2009

<sup>\*\*</sup>Persistence is measured as those students who continue to enroll at De Anza from one fall to the next.