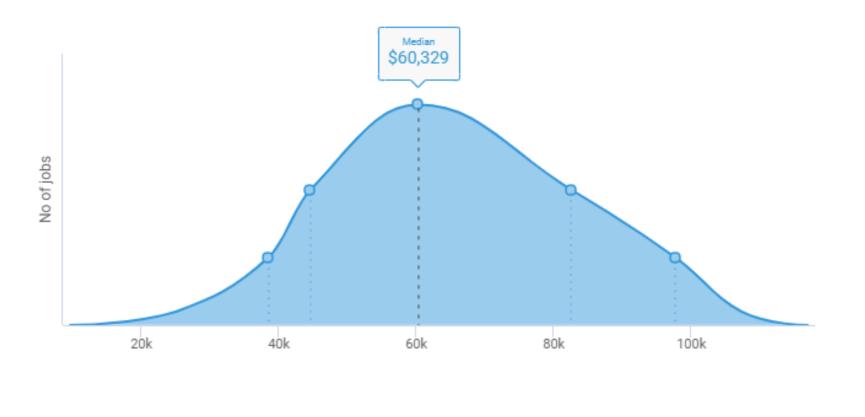

anager

Manages the facilities of a company or organization, including buildings and grounds, equipment, supplies and staff. Oversees maintenance and security of facilities; oversees renovation projects and monitors work to improve energy efficiency, productivity or employee safety. May work in manufacturing and production, or manage hotels, small apartment buildings, trailer parks or recreational facilities.

Common job titles: Facilities Manager, Facilities Coordinator, Facility Manager, Facilities Specialist, Assistant Facilities Manager

Active Selections: San Mateo, CA, San Francisco, CA, Santa Clara, CA, Santa Cruz, CA, Alameda, CA, Contra Costa, CA, Sonoma, CA, Facilities Manager

#### Overview Job Metrics Job Postings Last 12 Months Verage Demand 2,566 Time To Fill Sintilar to Fi



#### Job Qualifications

#### Years of Experience



#### Top Skills

#### Specialized Skills

| Budgeting           |
|---------------------|
| Facility Management |
| Repair              |
| Scheduling          |
| Project Management  |
| HVAC                |
| Staff Management    |

#### **Baseline Skills**

| Planning<br>Microsoft Office<br>Microsoft Excel<br>Problem Solving |
|--------------------------------------------------------------------|
| Microsoft Excel                                                    |
|                                                                    |
| Problem Solving                                                    |
|                                                                    |
| Organizational Skills