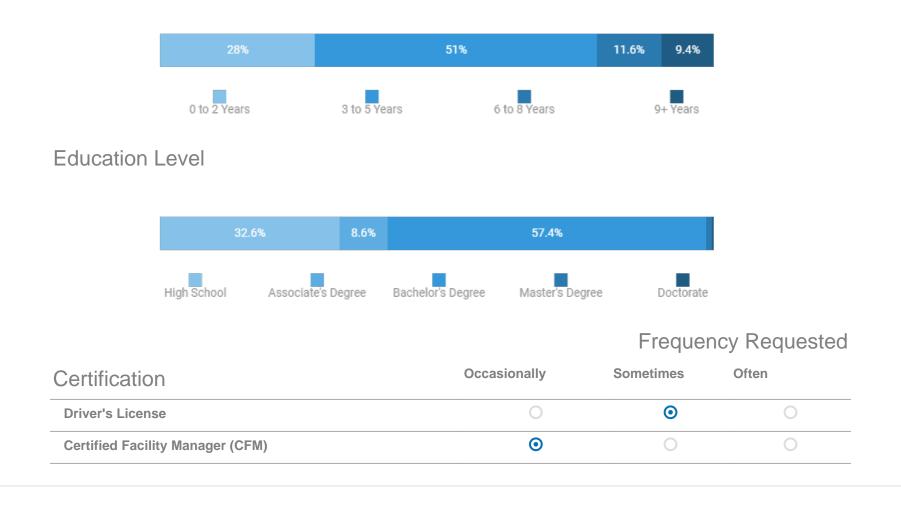

zation, including buildings and grounds, equipment, supplies and staff. Oversees maintenance and security of facilities; oversees renovation projects and monitors work to improve energy efficiency, productivity or employee safety. May work in manufacturing and production, or manage hotels, small apartment buildings, trailer parks or recreational facilities.

Common job titles: Facilities Manager, Facilities Coordinator, Facility Manager, Facilities Specialist, Assistant Facilities Manager

Active Selections: San Mateo, CA, San Francisco, CA, Santa Clara, CA, Santa Cruz, CA, Alameda, CA, Contra Costa, CA, Sonoma, CA, Facilities Manager

#### Overview Job Metrics Job Postings Last 12 Months Verage Demand 2,566 Time To Fill Sintilar to Fi



#### Job Qualifications

#### Years of Experience



#### Top Skills

#### Specialized Skills

| Budgeting           |
|---------------------|
| Facility Management |
| Repair              |
| Scheduling          |
| Project Management  |
| HVAC                |
| Staff Management    |

#### **Baseline Skills**

| Planning<br>Microsoft Office<br>Microsoft Excel<br>Problem Solving |
|--------------------------------------------------------------------|
| Microsoft Excel                                                    |
|                                                                    |
| Problem Solving                                                    |
|                                                                    |
| Organizational Skills                                              |
| Teamwork / Collaboration