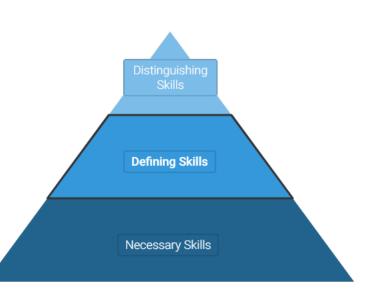

## Skills Explorer

#### Occupational Skills for Facilities Manager

An occupation's Defining skills represent the day-to-day tasks and responsibilities of the job. An employee needs these skills to qualify for and perform successfully in this occupation.