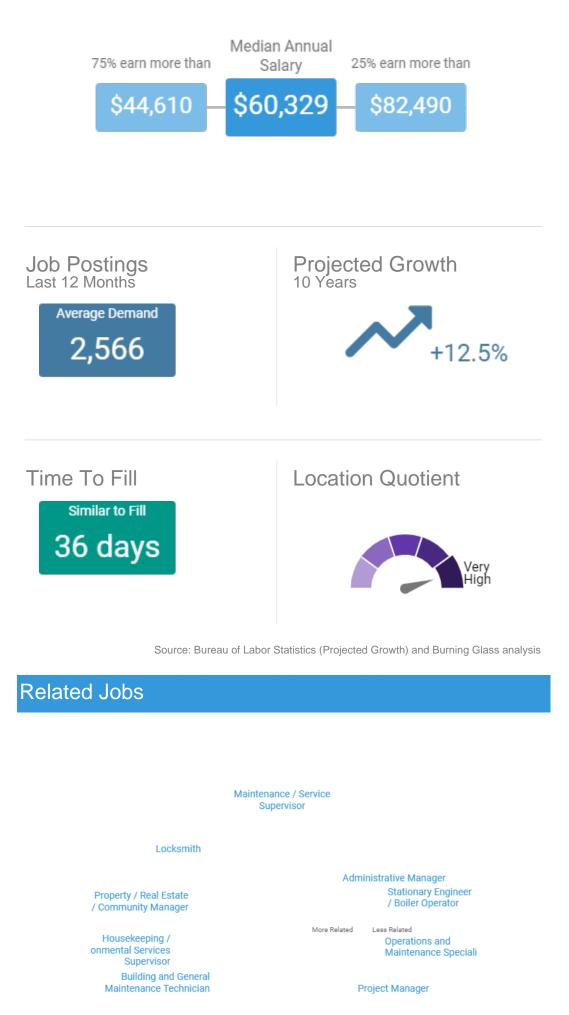

#### Overview Job Metrics Job Postings Last 12 Months Verage Demand 2,566 Time To Fill Sintilar to Fi

## **Related Jobs**

## Facilities Manager at a Glance

Salary

Maintenance Helper / Assistant