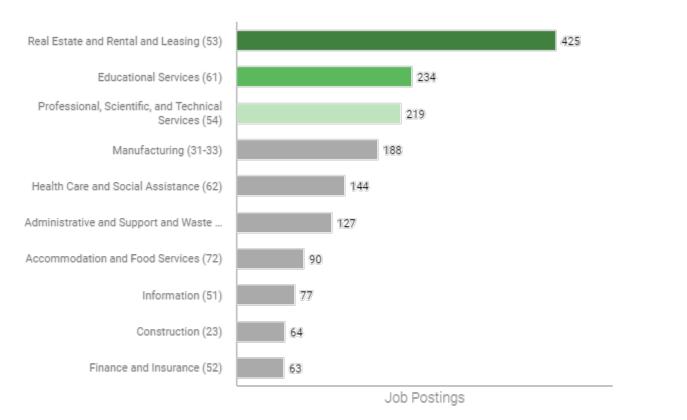

#### **Top Industries**

#### 2-digit NAICS

## Top Employers

 Real Estate and Rental and Leasing
Educational Services
Professional, Scientific, and Technical Services

Others