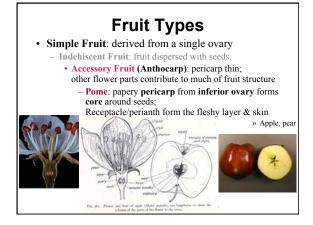

# <u>Plants</u>

- Algae green alga, brown alga, red alga
- Bryophytes mosses, liverworts, hornworts
- Pteridophytes ferns and horsetails
- Gymnosperms conifers and cycads
- Angiosperms flowering plants