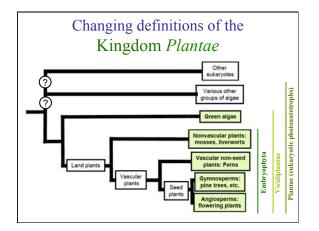

# <u>Plants</u>

- Algae green alga, brown alga, red alga
- Bryophytes mosses, liverworts, hornworts
- Pteridophytes ferns and horsetails
- Gymnosperms conifers and cycads
- Angiosperms flowering plants