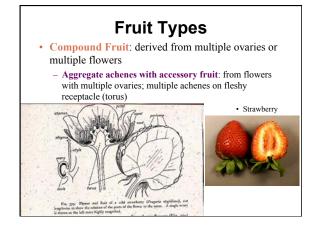

# <u>Plants</u>

- Algae green alga, brown alga, red alga
- Bryophytes mosses, liverworts, hornworts
- Pteridophytes ferns and horsetails
- Gymnosperms conifers and cycads
- Angiosperms flowering plants