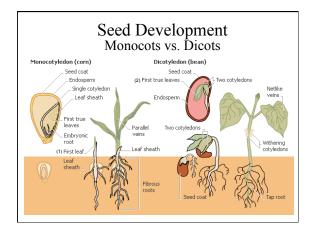

# <u>Plants</u>

- Algae green alga, brown alga, red alga
- Bryophytes mosses, liverworts, hornworts
- Pteridophytes ferns and horsetails
- Gymnosperms conifers and cycads
- Angiosperms flowering plants