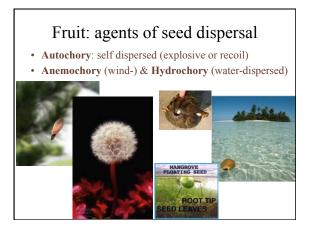

Spores are dispersed by wind

| FLOWER        | Bats                                                 | Bees                                              | Beetles                             | Birds                                                                              | Butterflies                                   | Flies                             | Wind                                                                    |
|---------------|------------------------------------------------------|---------------------------------------------------|-------------------------------------|------------------------------------------------------------------------------------|-----------------------------------------------|-----------------------------------|-------------------------------------------------------------------------|
| color         | dull white,<br>green,<br>purple                      | bright<br>white,<br>yellow,<br>blue               | dull white,<br>green                | red,<br>orange,<br>white                                                           | red,<br>orange,<br>purple                     | dull brown,<br>purple             | dull green,<br>brown                                                    |
| odor          | strong,<br>fruity                                    | fresh, mild,<br>pleasant                          | fruity, spicy                       | none                                                                               | spicy, none                                   | putrid                            | none                                                                    |
| shape         | regular,<br>bowl-<br>shaped.<br>Closed<br>during day | tubular<br>with<br>shallow<br>landing<br>platform | large,<br>bowl-<br>shaped           | large,<br>funnel-<br>shaped;<br>perch<br>support,<br>but no<br>landing<br>platform | narrow<br>tube with<br>wide<br>landing<br>pad | shallow<br>funnel or<br>trap-like | regular or<br>petals<br>reduced or<br>absent;<br>stigmata<br>protruding |
| bloom<br>time | night                                                | day                                               | day                                 | day                                                                                | day                                           | any time                          | any time                                                                |
| nectar        | abundant;<br>hidden                                  | usually<br>present;<br>not hidden                 | sometimes<br>present;<br>not hidden | abundant;<br>deeply<br>hidden                                                      | abundant;<br>deeply<br>hidden                 | usually<br>none                   | none                                                                    |