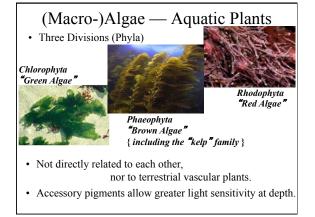

# <u>Plants</u>

- Algae green alga, brown alga, red alga
- Bryophytes mosses, liverworts, hornworts
- Pteridophytes ferns and horsetails
- Gymnosperms conifers and cycads
- Angiosperms flowering plants