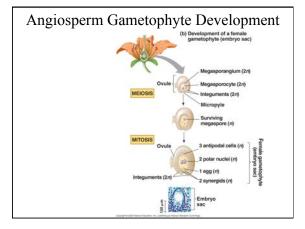

# <u>Plants</u>

- Algae green alga, brown alga, red alga
- Bryophytes mosses, liverworts, hornworts
- Pteridophytes ferns and horsetails
- Gymnosperms conifers and cycads
- Angiosperms flowering plants