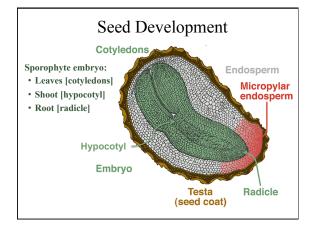

# <u>Plants</u>

- Algae green alga, brown alga, red alga
- Bryophytes mosses, liverworts, hornworts
- Pteridophytes ferns and horsetails
- Gymnosperms conifers and cycads
- Angiosperms flowering plants