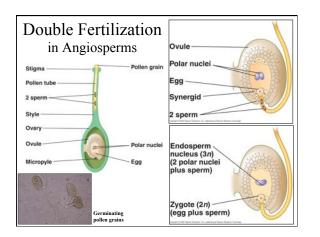

# <u>Plants</u>

- Algae green alga, brown alga, red alga
- Bryophytes mosses, liverworts, hornworts
- Pteridophytes ferns and horsetails
- Gymnosperms conifers and cycads
- Angiosperms flowering plants