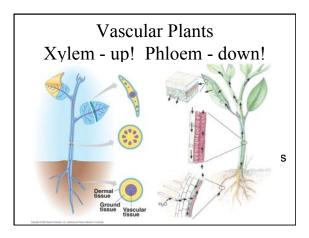

# <u>Plants</u>

- Algae green alga, brown alga, red alga
- Bryophytes mosses, liverworts, hornworts
- Pteridophytes ferns and horsetails
- Gymnosperms conifers and cycads
- Angiosperms flowering plants