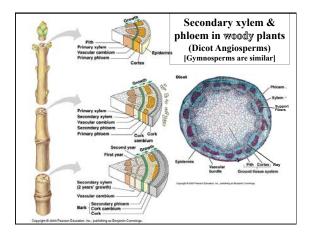

# <u>Plants</u>

- Algae green alga, brown alga, red alga
- Bryophytes mosses, liverworts, hornworts
- Pteridophytes ferns and horsetails
- Gymnosperms conifers and cycads
- Angiosperms flowering plants