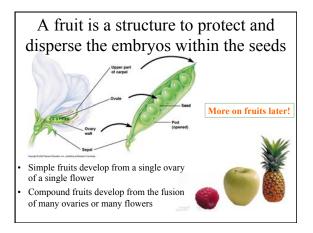

# <u>Plants</u>

- Algae green alga, brown alga, red alga
- Bryophytes mosses, liverworts, hornworts
- Pteridophytes ferns and horsetails
- Gymnosperms conifers and cycads
- Angiosperms flowering plants