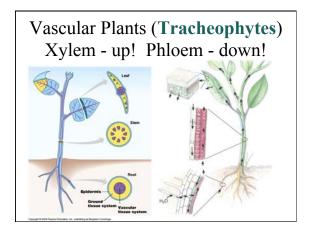

# <u>Plants</u>

- Algae green alga, brown alga, red alga
- Bryophytes mosses, liverworts, hornworts
- Pteridophytes ferns and horsetails
- Gymnosperms conifers and cycads
- Angiosperms flowering plants