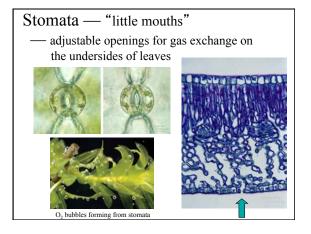

Spores are dispersed by wind

| FLOWER        | Bats                                                 | Bees                                              | Beetles                             | Birds                                                                              | Butterflies                                   | Flies                             | Wind                                                                    |
|---------------|------------------------------------------------------|---------------------------------------------------|-------------------------------------|------------------------------------------------------------------------------------|-----------------------------------------------|-----------------------------------|-------------------------------------------------------------------------|
| color         | dull white,<br>green,<br>purple                      | bright<br>white,<br>yellow,<br>blue               | dull white,<br>green                | red,<br>orange,<br>white                                                           | red,<br>orange,<br>purple                     | dull brown,<br>purple             | dull green,<br>brown                                                    |
| odor          | strong,<br>fruity                                    | fresh, mild,<br>pleasant                          | fruity, spicy                       | none                                                                               | spicy, none                                   | putrid                            | none                                                                    |
| shape         | regular,<br>bowl-<br>shaped.<br>Closed<br>during day | tubular<br>with<br>shallow<br>landing<br>platform | large,<br>bowl-<br>shaped           | large,<br>funnel-<br>shaped;<br>perch<br>support,<br>but no<br>landing<br>platform | narrow<br>tube with<br>wide<br>landing<br>pad | shallow<br>funnel or<br>trap-like | regular or<br>petals<br>reduced or<br>absent;<br>stigmata<br>protruding |
| bloom<br>time | night                                                | day                                               | day                                 | day                                                                                | day                                           | any time                          | any time                                                                |
| nectar        | abundant;<br>hidden                                  | usually<br>present;<br>not hidden                 | sometimes<br>present;<br>not hidden | abundant;<br>deeply<br>hidden                                                      | abundant;<br>deeply<br>hidden                 | usually<br>none                   | none                                                                    |