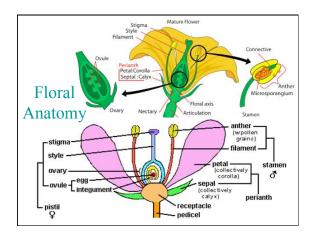

# <u>Plants</u>

- Algae green alga, brown alga, red alga
- Bryophytes mosses, liverworts, hornworts
- Pteridophytes ferns and horsetails
- Gymnosperms conifers and cycads
- Angiosperms flowering plants