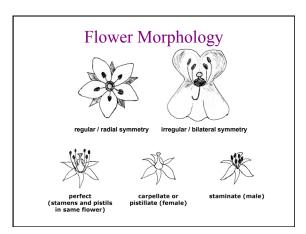

# <u>Plants</u>

- Algae green alga, brown alga, red alga
- Bryophytes mosses, liverworts, hornworts
- Pteridophytes ferns and horsetails
- Gymnosperms conifers and cycads
- Angiosperms flowering plants