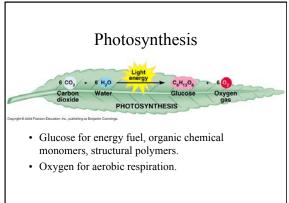

# <u>Plants</u>

- Algae green alga, brown alga, red alga
- Bryophytes mosses, liverworts, hornworts
- Pteridophytes ferns and horsetails
- Gymnosperms conifers and cycads
- Angiosperms flowering plants













Spores are dispersed by wind















































































































| FLOWER        | Bats                                                 | Bees                                              | Beetles                             | Birds                                                                              | Butterflies                                   | Flies                             | Wind                                                                    |
|---------------