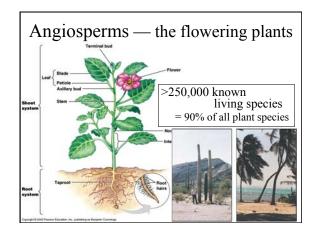

# <u>Plants</u>

- Algae green alga, brown alga, red alga
- Bryophytes mosses, liverworts, hornworts
- Pteridophytes ferns and horsetails
- Gymnosperms conifers and cycads
- Angiosperms flowering plants