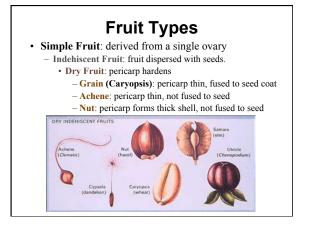

| day                                               | day                                 | day                                                                                | day                                           | any time                          | any time                                                                |
| nectar        | abundant;<br>hidden                                  | usually<br>present;<br>not hidden                 | sometimes<br>present;<br>not hidden | abundant;<br>deeply<br>hidden                                                      | abundant;<br>deeply<br>hidden                 | usually<br>none                   | none                                                                    |