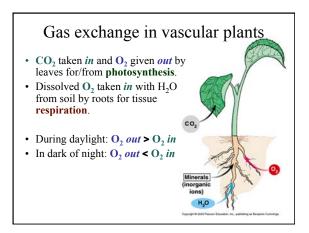

# <u>Plants</u>

- Algae green alga, brown alga, red alga
- Bryophytes mosses, liverworts, hornworts
- Pteridophytes ferns and horsetails
- Gymnosperms conifers and cycads
- Angiosperms flowering plants













Spores are dispersed by wind















































































































| FLOWER        | Bats                                                 | Bees                                              | Beetles                             | Birds                                                                              | Butterflies                                   | Flies                             | Wind                                                                    |
|---------------|------------------------------------------------------|---------------------------------------------------|-------------------------------------|------------------------------------------------------------------------------------|-----------------------------------------------|---------------