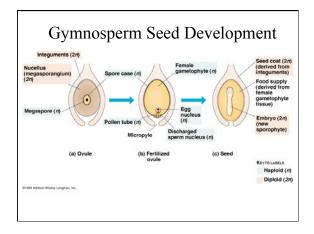

# <u>Plants</u>

- Algae green alga, brown alga, red alga
- Bryophytes mosses, liverworts, hornworts
- Pteridophytes ferns and horsetails
- Gymnosperms conifers and cycads
- Angiosperms flowering plants