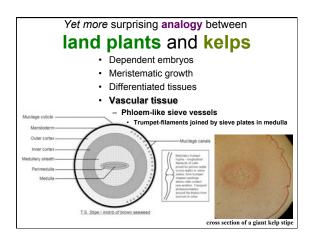

# <u>Plants</u>

- Algae green alga, brown alga, red alga
- Bryophytes mosses, liverworts, hornworts
- Pteridophytes ferns and horsetails
- Gymnosperms conifers and cycads
- Angiosperms flowering plants