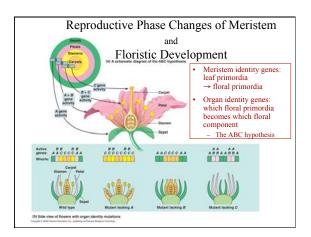

# <u>Plants</u>

- Algae green alga, brown alga, red alga
- Bryophytes mosses, liverworts, hornworts
- Pteridophytes ferns and horsetails
- Gymnosperms conifers and cycads
- Angiosperms flowering plants