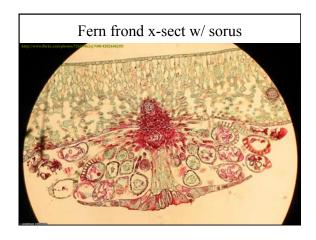

# <u>Plants</u>

- Algae green alga, brown alga, red alga
- Bryophytes mosses, liverworts, hornworts
- Pteridophytes ferns and horsetails
- Gymnosperms conifers and cycads
- Angiosperms flowering plants