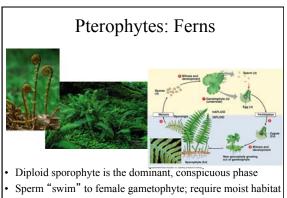

# <u>Plants</u>

- Algae green alga, brown alga, red alga
- Bryophytes mosses, liverworts, hornworts
- Pteridophytes ferns and horsetails
- Gymnosperms conifers and cycads
- Angiosperms flowering plants