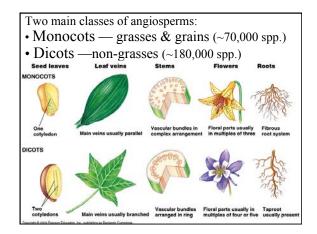

# <u>Plants</u>

- Algae green alga, brown alga, red alga
- Bryophytes mosses, liverworts, hornworts
- Pteridophytes ferns and horsetails
- Gymnosperms conifers and cycads
- Angiosperms flowering plants