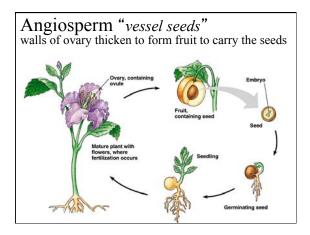

# <u>Plants</u>

- Algae green alga, brown alga, red alga
- Bryophytes mosses, liverworts, hornworts
- Pteridophytes ferns and horsetails
- Gymnosperms conifers and cycads
- Angiosperms flowering plants