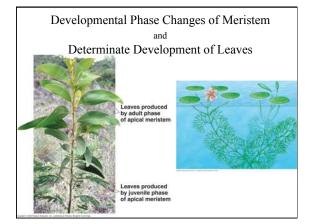

# <u>Plants</u>

- Algae green alga, brown alga, red alga
- Bryophytes mosses, liverworts, hornworts
- Pteridophytes ferns and horsetails
- Gymnosperms conifers and cycads
- Angiosperms flowering plants