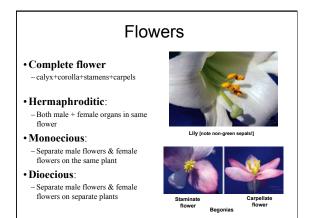

# <u>Plants</u>

- Algae green alga, brown alga, red alga
- Bryophytes mosses, liverworts, hornworts
- Pteridophytes ferns and horsetails
- Gymnosperms conifers and cycads
- Angiosperms flowering plants