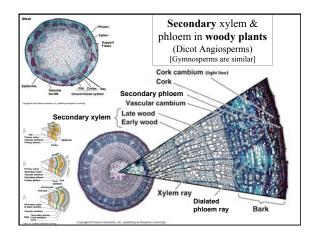

# <u>Plants</u>

- Algae green alga, brown alga, red alga
- Bryophytes mosses, liverworts, hornworts
- Pteridophytes ferns and horsetails
- Gymnosperms conifers and cycads
- Angiosperms flowering plants