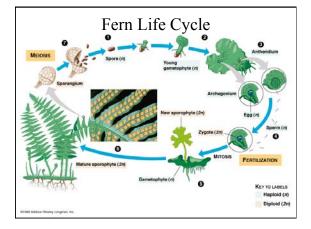

Spores are dispersed by wind

| FLOWER        | Bats                                                 | Bees                                              | Beetles                             | Birds                                                                              | Butterflies                                   | Flies                             | Wind                                                                    |
|---------------|------------------------------------------------------|---------------------------------------------------|-------------------------------------|------------------------------------------------------------------------------------|-----------------------------------------------|-----------------------------------|-------------------------------------------------------------------------|
| color         | dull white,<br>green,<br>purple                      | bright<br>white,<br>yellow,<br>blue               | dull white,<br>green                | red,<br>orange,<br>white                                                           | red,<br>orange,<br>purple                     | dull brown,<br>purple             | dull green,<br>brown                                                    |
| odor          | strong,<br>fruity                                    | fresh, mild,<br>pleasant                          | fruity, spicy                       | none                                                                               | spicy, none                                   | putrid                            | none                                                                    |
| shape         | regular,<br>bowl-<br>shaped.<br>Closed<br>during day | tubular<br>with<br>shallow<br>landing<br>platform | large,<br>bowl-<br>shaped           | large,<br>funnel-<br>shaped;<br>perch<br>support,<br>but no<br>landing<br>platform | narrow<br>tube with<br>wide<br>landing<br>pad | shallow<br>funnel or<br>trap-like | regular or<br>petals<br>reduced or<br>absent;<br>stigmata<br>protruding |
| bloom<br>time | night                                                | day                                               | day                                 | day                                                                                | day                                           | any time                          | any time                                                                |
| nectar        | abundant;<br>hidden                                  | usually<br>present;<br>not hidden                 | sometimes<br>present;<br>not hidden | abundant;<br>deeply<br>hidden                                                      | abundant;<br>deeply<br>hidden                 | usually<br>none                   | none                                                                    |