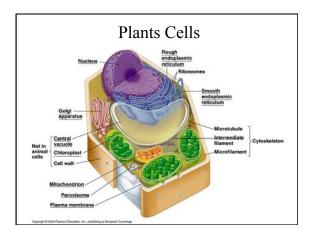

# <u>Plants</u>

- Algae green alga, brown alga, red alga
- Bryophytes mosses, liverworts, hornworts
- Pteridophytes ferns and horsetails
- Gymnosperms conifers and cycads
- Angiosperms flowering plants