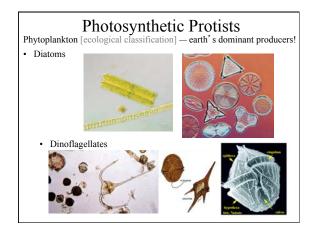

# <u>Plants</u>

- Algae green alga, brown alga, red alga
- Bryophytes mosses, liverworts, hornworts
- Pteridophytes ferns and horsetails
- Gymnosperms conifers and cycads
- Angiosperms flowering plants