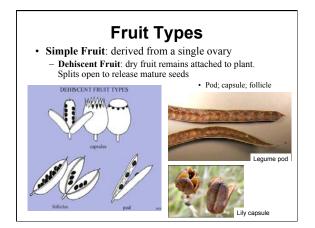

| day                                               | day                                 | day                                                                                | day                                           | any time                          | any time                                                                |
| nectar        | abundant;<br>hidden                                  | usually<br>present;<br>not hidden                 | sometimes<br>present;<br>not hidden | abundant;<br>deeply<br>hidden                                                      | abundant;<br>deeply<br>hidden                 | usually<br>none                   | none                                                                    |