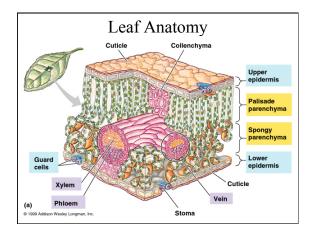

# <u>Plants</u>

- Algae green alga, brown alga, red alga
- Bryophytes mosses, liverworts, hornworts
- Pteridophytes ferns and horsetails
- Gymnosperms conifers and cycads
- Angiosperms flowering plants