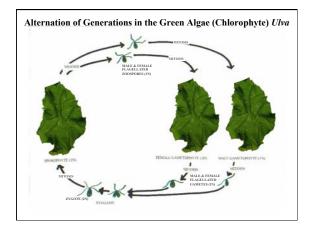

# <u>Plants</u>

- Algae green alga, brown alga, red alga
- Bryophytes mosses, liverworts, hornworts
- Pteridophytes ferns and horsetails
- Gymnosperms conifers and cycads
- Angiosperms flowering plants