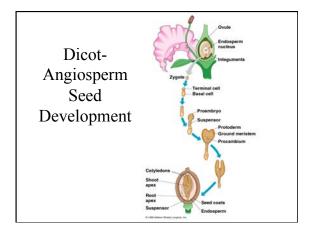

# <u>Plants</u>

- Algae green alga, brown alga, red alga
- Bryophytes mosses, liverworts, hornworts
- Pteridophytes ferns and horsetails
- Gymnosperms conifers and cycads
- Angiosperms flowering plants