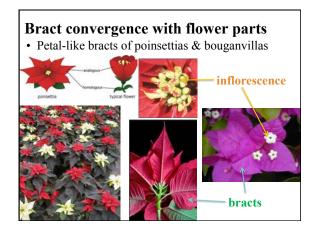

# <u>Plants</u>

- Algae green alga, brown alga, red alga
- Bryophytes mosses, liverworts, hornworts
- Pteridophytes ferns and horsetails
- Gymnosperms conifers and cycads
- Angiosperms flowering plants