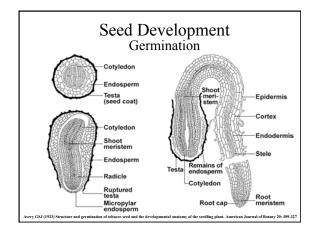

# <u>Plants</u>

- Algae green alga, brown alga, red alga
- Bryophytes mosses, liverworts, hornworts
- Pteridophytes ferns and horsetails
- Gymnosperms conifers and cycads
- Angiosperms flowering plants