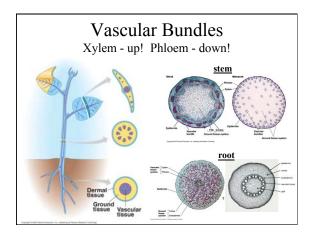

# <u>Plants</u>

- Algae green alga, brown alga, red alga
- Bryophytes mosses, liverworts, hornworts
- Pteridophytes ferns and horsetails
- Gymnosperms conifers and cycads
- Angiosperms flowering plants