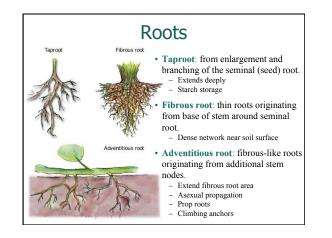

# <u>Plants</u>

- Algae green alga, brown alga, red alga
- Bryophytes mosses, liverworts, hornworts
- Pteridophytes ferns and horsetails
- Gymnosperms conifers and cycads
- Angiosperms flowering plants













Spores are dispersed by wind















































































































| FLOWER        | Bats                                                 | Bees                                              | Beetles                             | Birds                                                                              | Butterflies                                   | Flies                             | Wind                                                                    |
|---------------|------------------------------------------------------|---------------------------------------------------|-------------------------------------|------------------------------------------------------------------------------------|-----------------------------------------------|-----------