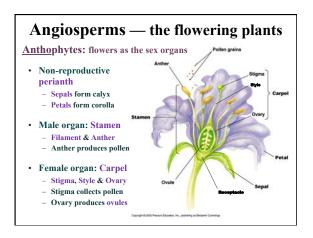

# <u>Plants</u>

- Algae green alga, brown alga, red alga
- Bryophytes mosses, liverworts, hornworts
- Pteridophytes ferns and horsetails
- Gymnosperms conifers and cycads
- Angiosperms flowering plants