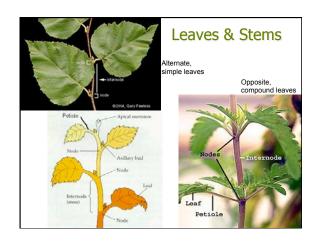

# <u>Plants</u>

- Algae green alga, brown alga, red alga
- Bryophytes mosses, liverworts, hornworts
- Pteridophytes ferns and horsetails
- Gymnosperms conifers and cycads
- Angiosperms flowering plants