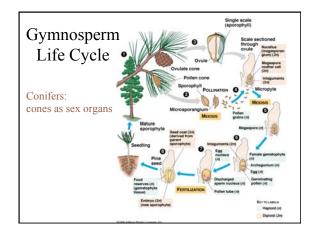

# <u>Plants</u>

- Algae green alga, brown alga, red alga
- Bryophytes mosses, liverworts, hornworts
- Pteridophytes ferns and horsetails
- Gymnosperms conifers and cycads
- Angiosperms flowering plants