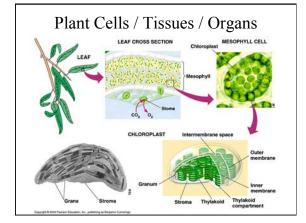

# <u>Plants</u>

- Algae green alga, brown alga, red alga
- Bryophytes mosses, liverworts, hornworts
- Pteridophytes ferns and horsetails
- Gymnosperms conifers and cycads
- Angiosperms flowering plants