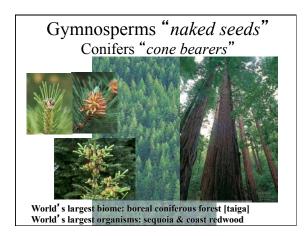

# <u>Plants</u>

- Algae green alga, brown alga, red alga
- Bryophytes mosses, liverworts, hornworts
- Pteridophytes ferns and horsetails
- Gymnosperms conifers and cycads
- Angiosperms flowering plants