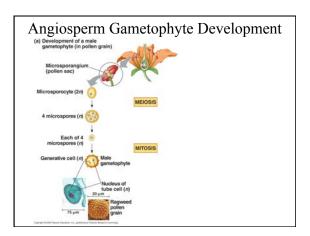

# <u>Plants</u>

- Algae green alga, brown alga, red alga
- Bryophytes mosses, liverworts, hornworts
- Pteridophytes ferns and horsetails
- Gymnosperms conifers and cycads
- Angiosperms flowering plants