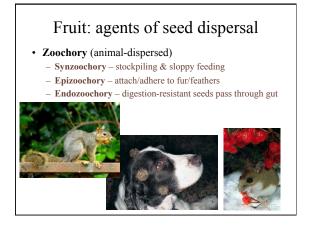

Spores are dispersed by wind

| FLOWER        | Bats                                                 | Bees                                              | Beetles                             | Birds                                                                              | Butterflies                                   | Flies                             | Wind                                                                    |
|---------------|------------------------------------------------------|---------------------------------------------------|-------------------------------------|------------------------------------------------------------------------------------|-----------------------------------------------|-----------------------------------|-------------------------------------------------------------------------|
| color         | dull white,<br>green,<br>purple                      | bright<br>white,<br>yellow,<br>blue               | dull white,<br>green                | red,<br>orange,<br>white                                                           | red,<br>orange,<br>purple                     | dull brown,<br>purple             | dull green,<br>brown                                                    |
| odor          | strong,<br>fruity                                    | fresh, mild,<br>pleasant                          | fruity, spicy                       | none                                                                               | spicy, none                                   | putrid                            | none                                                                    |
| shape         | regular,<br>bowl-<br>shaped.<br>Closed<br>during day | tubular<br>with<br>shallow<br>landing<br>platform | large,<br>bowl-<br>shaped           | large,<br>funnel-<br>shaped;<br>perch<br>support,<br>but no<br>landing<br>platform | narrow<br>tube with<br>wide<br>landing<br>pad | shallow<br>funnel or<br>trap-like | regular or<br>petals<br>reduced or<br>absent;<br>stigmata<br>protruding |
| bloom<br>time | night                                                | day                                               | day                                 | day                                                                                | day                                           | any time                          | any time                                                                |
| nectar        | abundant;<br>hidden                                  | usually<br>present;<br>not hidden                 | sometimes<br>present;<br>not hidden | abundant;<br>deeply<br>hidden                                                      | abundant;<br>deeply<br>hidden                 | usually<br>none                   | none                                                                    |