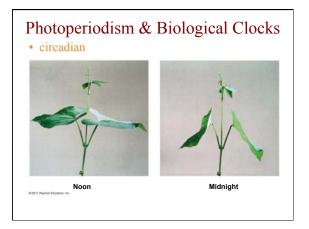

| day                                               | day                                 | day                                                                                | day                                           | any time                          | any time                                                                |
| nectar        | abundant;<br>hidden                                  | usually<br>present;<br>not hidden                 | sometimes<br>present;<br>not hidden | abundant;<br>deeply<br>hidden                                                      | abundant;<br>deeply<br>hidden                 | usually<br>none                   | none                                                                    |