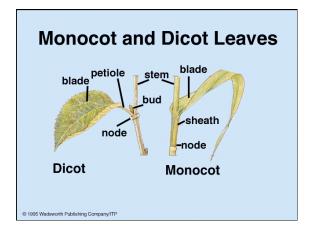

# <u>Plants</u>

- Algae green alga, brown alga, red alga
- Bryophytes mosses, liverworts, hornworts
- Pteridophytes ferns and horsetails
- Gymnosperms conifers and cycads
- Angiosperms flowering plants