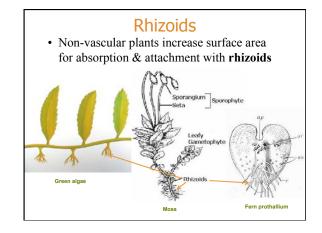

# <u>Plants</u>

- Algae green alga, brown alga, red alga
- Bryophytes mosses, liverworts, hornworts
- Pteridophytes ferns and horsetails
- Gymnosperms conifers and cycads
- Angiosperms flowering plants