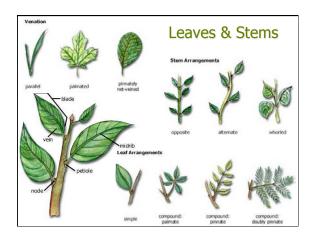

# <u>Plants</u>

- Algae green alga, brown alga, red alga
- Bryophytes mosses, liverworts, hornworts
- Pteridophytes ferns and horsetails
- Gymnosperms conifers and cycads
- Angiosperms flowering plants













Spores are dispersed by wind















































































































| FLOWER        | Bats                                                 | Bees                                              | Beetles                             | Birds                                                                              | Butterflies                                   | Flies                             | Wind                                                                    |
|---------------|------------------------------------------------------|---------------------------------------------------|-------------------------------------|------------------------------------------------------------------------------------|-----------------------------------------------|-----------------