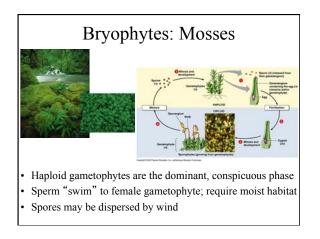

# <u>Plants</u>

- Algae green alga, brown alga, red alga
- Bryophytes mosses, liverworts, hornworts
- Pteridophytes ferns and horsetails
- Gymnosperms conifers and cycads
- Angiosperms flowering plants

Spores are dispersed by wind

| FLOWER        | Bats                                                 | Bees                                              | Beetles                             | Birds                                                                              | Butterflies                                   | Flies                             | Wind                                                                    |
|---------------|------------------------------------------------------|---------------------------------------------------|-------------------------------------|------------------------------------------------------------------------------------|-----------------------------------------------|-----------------------------------|-------------------------------------------------------------------------|
| color         | dull white,<br>green,<br>purple                      | bright<br>white,<br>yellow,<br>blue               | dull white,<br>green                | red,<br>orange,<br>white                                                           | red,<br>orange,<br>purple                     | dull brown,<br>purple             | dull green,<br>brown                                                    |
| odor          | strong,<br>fruity                                    | fresh, mild,<br>pleasant                          | fruity, spicy                       | none                                                                               | spicy, none                                   | putrid                            | none                                                                    |
| shape         | regular,<br>bowl-<br>shaped.<br>Closed<br>during day | tubular<br>with<br>shallow<br>landing<br>platform | large,<br>bowl-<br>shaped           | large,<br>funnel-<br>shaped;<br>perch<br>support,<br>but no<br>landing<br>platform | narrow<br>tube with<br>wide<br>landing<br>pad | shallow<br>funnel or<br>trap-like | regular or<br>petals<br>reduced or<br>absent;<br>stigmata<br>protruding |
| bloom<br>time | night                                                | day                                               | day                                 | day                                                                                | day                                           | any time                          | any time                                                                |
| nectar        | abundant;<br>hidden                                  | usually<br>present;<br>not hidden                 | sometimes<br>present;<br>not hidden | abundant;<br>deeply<br>hidden                                                      | abundant;<br>deeply<br>hidden                 | usually<br>none                   | none                                                                    |