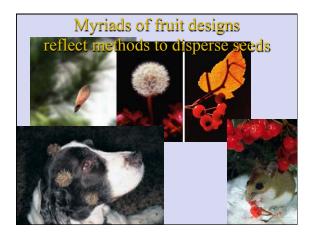

Spores are dispersed by wind

| FLOWER        | Bats                                                 | Bees                                              | Beetles                             | Birds                                                                              | Butterflies                                   | Flies                             | Wind                                                                    |
|---------------|------------------------------------------------------|---------------------------------------------------|-------------------------------------|------------------------------------------------------------------------------------|-----------------------------------------------|-----------------------------------|-------------------------------------------------------------------------|
| color         | dull white,<br>green,<br>purple                      | bright<br>white,<br>yellow,<br>blue               | dull white,<br>green                | red,<br>orange,<br>white                                                           | red,<br>orange,<br>purple                     | dull brown,<br>purple             | dull green,<br>brown                                                    |
| odor          | strong,<br>fruity                                    | fresh, mild,<br>pleasant                          | fruity, spicy                       | none                                                                               | spicy, none                                   | putrid                            | none                                                                    |
| shape         | regular,<br>bowl-<br>shaped.<br>Closed<br>during day | tubular<br>with<br>shallow<br>landing<br>platform | large,<br>bowl-<br>shaped           | large,<br>funnel-<br>shaped;<br>perch<br>support,<br>but no<br>landing<br>platform | narrow<br>tube with<br>wide<br>landing<br>pad | shallow<br>funnel or<br>trap-like | regular or<br>petals<br>reduced or<br>absent;<br>stigmata<br>protruding |
| bloom<br>time | night                                                | day                                               | day                                 | day                                                                                | day                                           | any time                          | any time                                                                |
| nectar        | abundant;<br>hidden                                  | usually<br>present;<br>not hidden                 | sometimes<br>present;<br>not hidden | abundant;<br>deeply<br>hidden                                                      | abundant;<br>deeply<br>hidden                 | usually<br>none                   | none                                                                    |