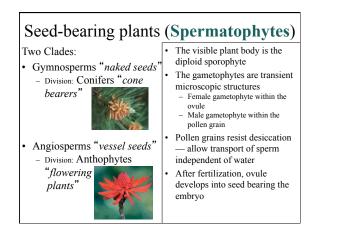

# <u>Plants</u>

- Algae green alga, brown alga, red alga
- Bryophytes mosses, liverworts, hornworts
- Pteridophytes ferns and horsetails
- Gymnosperms conifers and cycads
- Angiosperms flowering plants