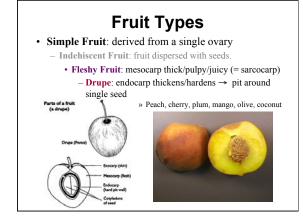

# <u>Plants</u>

- Algae green alga, brown alga, red alga
- Bryophytes mosses, liverworts, hornworts
- Pteridophytes ferns and horsetails
- Gymnosperms conifers and cycads
- Angiosperms flowering plants