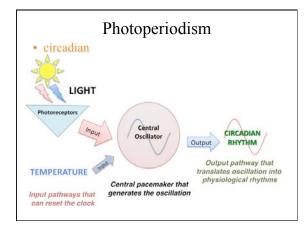

| day                                               | day                                 | day                                                                                | day                                           | any time                          | any time                                                                |
| nectar        | abundant;<br>hidden                                  | usually<br>present;<br>not hidden                 | sometimes<br>present;<br>not hidden | abundant;<br>deeply<br>hidden                                                      | abundant;<br>deeply<br>hidden                 | usually<br>none                   | none                                                                    |