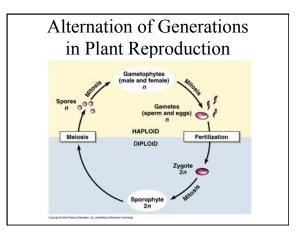

Spores are dispersed by wind

| FLOWER        | Bats                                                 | Bees                                              | Beetles                             | Birds                                                                              | Butterflies                                   | Flies                             | Wind                                                                    |
|---------------|------------------------------------------------------|---------------------------------------------------|-------------------------------------|------------------------------------------------------------------------------------|-----------------------------------------------|-----------------------------------|-------------------------------------------------------------------------|
| color         | dull white,<br>green,<br>purple                      | bright<br>white,<br>yellow,<br>blue               | dull white,<br>green                | red,<br>orange,<br>white                                                           | red,<br>orange,<br>purple                     | dull brown,<br>purple             | dull green,<br>brown                                                    |
| odor          | strong,<br>fruity                                    | fresh, mild,<br>pleasant                          | fruity, spicy                       | none                                                                               | spicy, none                                   | putrid                            | none                                                                    |
| shape         | regular,<br>bowl-<br>shaped.<br>Closed<br>during day | tubular<br>with<br>shallow<br>landing<br>platform | large,<br>bowl-<br>shaped           | large,<br>funnel-<br>shaped;<br>perch<br>support,<br>but no<br>landing<br>platform | narrow<br>tube with<br>wide<br>landing<br>pad | shallow<br>funnel or<br>trap-like | regular or<br>petals<br>reduced or<br>absent;<br>stigmata<br>protruding |
| bloom<br>time | night                                                | day                                               | day                                 | day                                                                                | day                                           | any time                          | any time                                                                |
| nectar        | abundant;<br>hidden                                  | usually<br>present;<br>not hidden                 | sometimes<br>present;<br>not hidden | abundant;<br>deeply<br>hidden                                                      | abundant;<br>deeply<br>hidden                 | usually<br>none                   | none                                                                    |