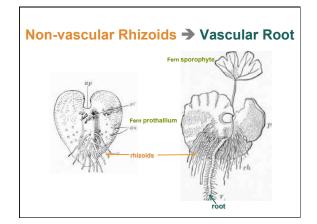

# <u>Plants</u>

- Algae green alga, brown alga, red alga
- Bryophytes mosses, liverworts, hornworts
- Pteridophytes ferns and horsetails
- Gymnosperms conifers and cycads
- Angiosperms flowering plants