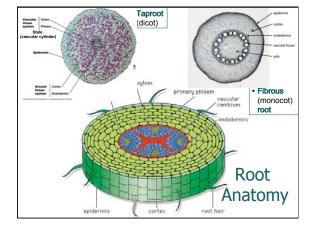

# <u>Plants</u>

- Algae green alga, brown alga, red alga
- Bryophytes mosses, liverworts, hornworts
- Pteridophytes ferns and horsetails
- Gymnosperms conifers and cycads
- Angiosperms flowering plants













Spores are dispersed by wind















































































































| FLOWER        | Bats                                                 | Bees                                              | Beetles                             | Birds                                                                              | Butterflies                                   | Flies                             | Wind                                                                    |
|---------------|------------------------------------------------------|---------------------------------------------------|-------------------------------------|------------------------------------------------------------------------------------|-----------------------------------------------|-------------