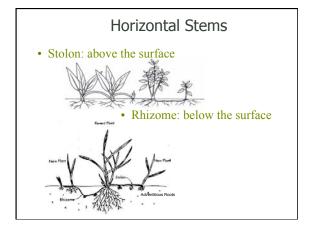

# <u>Plants</u>

- Algae green alga, brown alga, red alga
- Bryophytes mosses, liverworts, hornworts
- Pteridophytes ferns and horsetails
- Gymnosperms conifers and cycads
- Angiosperms flowering plants