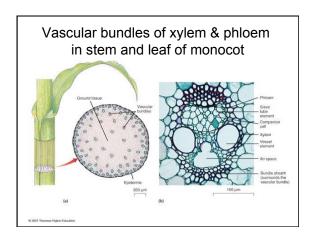

# <u>Plants</u>

- Algae green alga, brown alga, red alga
- Bryophytes mosses, liverworts, hornworts
- Pteridophytes ferns and horsetails
- Gymnosperms conifers and cycads
- Angiosperms flowering plants