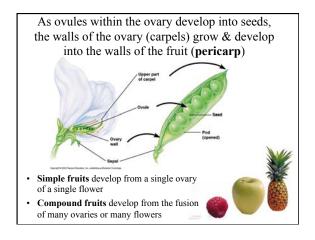

# <u>Plants</u>

- Algae green alga, brown alga, red alga
- Bryophytes mosses, liverworts, hornworts
- Pteridophytes ferns and horsetails
- Gymnosperms conifers and cycads
- Angiosperms flowering plants