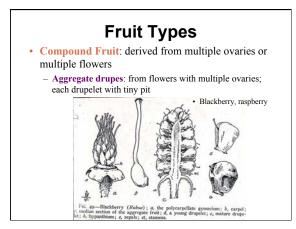

# <u>Plants</u>

- Algae green alga, brown alga, red alga
- Bryophytes mosses, liverworts, hornworts
- Pteridophytes ferns and horsetails
- Gymnosperms conifers and cycads
- Angiosperms flowering plants