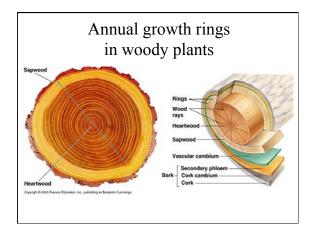

# <u>Plants</u>

- Algae green alga, brown alga, red alga
- Bryophytes mosses, liverworts, hornworts
- Pteridophytes ferns and horsetails
- Gymnosperms conifers and cycads
- Angiosperms flowering plants