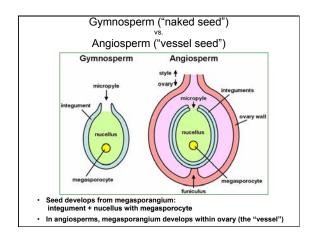

# <u>Plants</u>

- Algae green alga, brown alga, red alga
- Bryophytes mosses, liverworts, hornworts
- Pteridophytes ferns and horsetails
- Gymnosperms conifers and cycads
- Angiosperms flowering plants













Spores are dispersed by wind















































































































| FLOWER        | Bats                                                 | Bees                                              | Beetles                             | Birds                                                                              | Butterflies                                   | Flies                             | Wind                                                                    |
|---------------|------------------------------------------------------|---------------------------------------------------|-------------------------------------|------------------------------------------------------------------------------------|-----------------------------------------------|-----------------------------------|---------