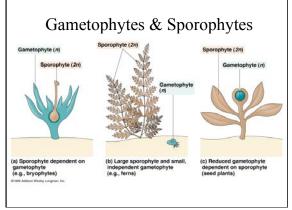

# <u>Plants</u>

- Algae green alga, brown alga, red alga
- Bryophytes mosses, liverworts, hornworts
- Pteridophytes ferns and horsetails
- Gymnosperms conifers and cycads
- Angiosperms flowering plants