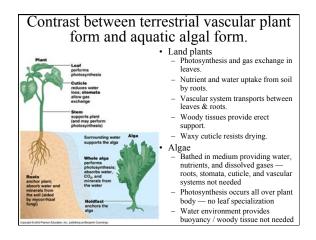

# <u>Plants</u>

- Algae green alga, brown alga, red alga
- Bryophytes mosses, liverworts, hornworts
- Pteridophytes ferns and horsetails
- Gymnosperms conifers and cycads
- Angiosperms flowering plants