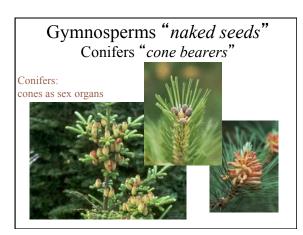

# <u>Plants</u>

- Algae green alga, brown alga, red alga
- Bryophytes mosses, liverworts, hornworts
- Pteridophytes ferns and horsetails
- Gymnosperms conifers and cycads
- Angiosperms flowering plants













Spores are dispersed by wind















































































































| FLOWER        | Bats                                                 | Bees                                              | Beetles                             | Birds                                                                              | Butterflies                                   | Flies                             | Wind                                                                    |
|---------------|------------------------------------------------------|---------------------------------------------------|-------------------------------------|------------------------------------------------------------------------------------|-----------------------------------------------|-----------------------------------|-----------