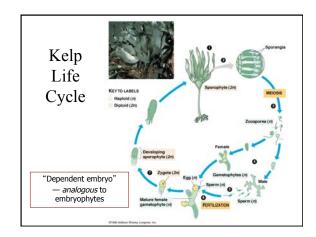

# <u>Plants</u>

- Algae green alga, brown alga, red alga
- Bryophytes mosses, liverworts, hornworts
- Pteridophytes ferns and horsetails
- Gymnosperms conifers and cycads
- Angiosperms flowering plants