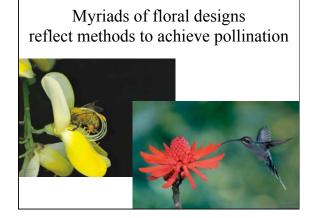

Spores are dispersed by wind

| FLOWER        | Bats                                                 | Bees                                              | Beetles                             | Birds                                                                              | Butterflies                                   | Flies                             | Wind                                                                    |
|---------------|------------------------------------------------------|---------------------------------------------------|-------------------------------------|------------------------------------------------------------------------------------|-----------------------------------------------|-----------------------------------|-------------------------------------------------------------------------|
| color         | dull white,<br>green,<br>purple                      | bright<br>white,<br>yellow,<br>blue               | dull white,<br>green                | red,<br>orange,<br>white                                                           | red,<br>orange,<br>purple                     | dull brown,<br>purple             | dull green,<br>brown                                                    |
| odor          | strong,<br>fruity                                    | fresh, mild,<br>pleasant                          | fruity, spicy                       | none                                                                               | spicy, none                                   | putrid                            | none                                                                    |
| shape         | regular,<br>bowl-<br>shaped.<br>Closed<br>during day | tubular<br>with<br>shallow<br>landing<br>platform | large,<br>bowl-<br>shaped           | large,<br>funnel-<br>shaped;<br>perch<br>support,<br>but no<br>landing<br>platform | narrow<br>tube with<br>wide<br>landing<br>pad | shallow<br>funnel or<br>trap-like | regular or<br>petals<br>reduced or<br>absent;<br>stigmata<br>protruding |
| bloom<br>time | night                                                | day                                               | day                                 | day                                                                                | day                                           | any time                          | any time                                                                |
| nectar        | abundant;<br>hidden                                  | usually<br>present;<br>not hidden                 | sometimes<br>present;<br>not hidden | abundant;<br>deeply<br>hidden                                                      | abundant;<br>deeply<br>hidden                 | usually<br>none                   | none                                                                    |