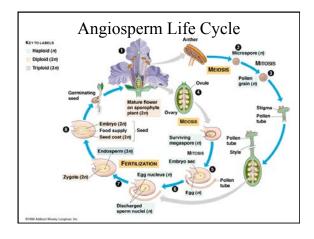

# <u>Plants</u>

- Algae green alga, brown alga, red alga
- Bryophytes mosses, liverworts, hornworts
- Pteridophytes ferns and horsetails
- Gymnosperms conifers and cycads
- Angiosperms flowering plants