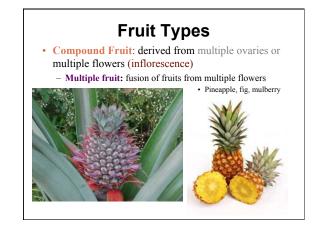

# <u>Plants</u>

- Algae green alga, brown alga, red alga
- Bryophytes mosses, liverworts, hornworts
- Pteridophytes ferns and horsetails
- Gymnosperms conifers and cycads
- Angiosperms flowering plants