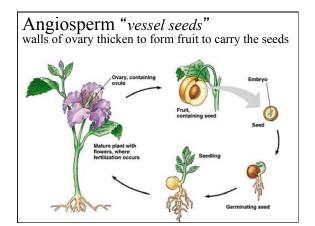

# <u>Plants</u>

- Algae green alga, brown alga, red alga
- Bryophytes mosses, liverworts, hornworts
- Pteridophytes ferns and horsetails
- Gymnosperms conifers and cycads
- Angiosperms flowering plants