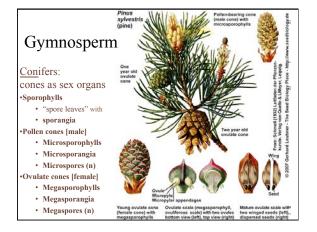

# <u>Plants</u>

- Algae green alga, brown alga, red alga
- Bryophytes mosses, liverworts, hornworts
- Pteridophytes ferns and horsetails
- Gymnosperms conifers and cycads
- Angiosperms flowering plants













Spores are dispersed by wind















































































































| FLOWER        | Bats                                                 | Bees                                              | Beetles                             | Birds                                                                              | Butterflies                                   | Flies                             | Wind                                                                    |
|---------------|------------------------------------------------------|---------------------------------------------------|-------------------------------------|------------------------------------------------------------------------------------|-----------------------------------------------|-----------------------------------|-------------